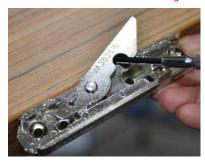

Step 6 Fix stopper

 $\ensuremath{^{*}}$  Assisted installation tooling for fixing the stopper

**Step 5** Drill three holes on the track according to dimensions below

**Step 7** Before installation, make sure the hook of soft-closing system is in the front