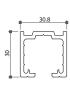

#### **5696-Track** Top track, aluminium

5695L Lower guide

|                                 | Top<br>Track   | Soft-closing top-hung<br>Gear set | Roller Gear Set | Base  | Guide |
|---------------------------------|----------------|-----------------------------------|-----------------|-------|-------|
| Fittings Applications           |                |                                   |                 |       | 0     |
| Single action soft-closing door | To be specifed | 1 set                             | 1 set           | 2 pcs | 1 pc  |
| Double action soft-closing door | To be specifed | 2 set                             | 0 set           | 2 pcs | 1 pc  |