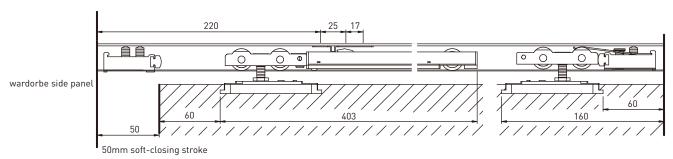

### **56960-30 Soft-Closing Sliding Door Fittings** 56960-60 Heavy Duty version

- \* For wooden door
- \* 50mm Soft-Closing stroke
- \* Loading capacity: 30 kg(56960) or 60 kg(56965) per door
- \* Double-action soft-closing door requires at least 95mm width of door panel

**5696T** Soft-closing Top-hung Gear set

\* 50mm Soft-Closing stroke

#### **5696-Track** Top track, aluminium

5695L Lower guide

|                                 | Top<br>Track   | Soft-closing top-hung<br>Gear set | Roller Gear Set | Base  | Guide |
|---------------------------------|----------------|-----------------------------------|-----------------|-------|-------|
| Fittings Applications           |                |                                   |                 |       | 0     |
| Single action soft-closing door | To be specifed | 1 set                             | 1 set           | 2 pcs | 1 pc  |
| Double action soft-closing door | To be specifed | 2 set                             | 0 set           | 2 pcs | 1 pc  |