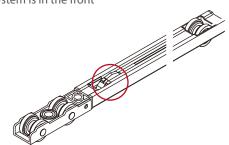

Step 6 Fix stopper

 $\ensuremath{^{*}}$  Assisted installation tooling for fixing the stopper

**Step 5** Drill three holes on the track according to dimensions below

**Step 7** Before installation, make sure the hook of soft-closing system is in the front