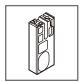

## 03-2 Wardrobe Sliding Door

### **56960-30 Soft-Closing Sliding Door Fittings** 56960-60 Heavy Duty version

- \* For wooden door
- \* 50mm Soft-Closing stroke
- \* Loading capacity: 30 kg(56960) or 60 kg(56965) per door
- \* Double-action soft-closing door requires at least 95mm width of door panel

**5696T** Soft-closing Top-hung Gear set

\* 50mm Soft-Closing stroke











#### 56960S Stopper





\* Assisted installation tooling

#### 5696R Roller Gear Set

\* Used for single-action soft-closing door only



#### **5696-Track** Top track, aluminium





5695L Lower guide



|                                 | Top<br>Track   | Soft-closing top-hung<br>Gear set | Roller Gear Set | Base  | Guide |
|---------------------------------|----------------|-----------------------------------|-----------------|-------|-------|
| Fittings Applications           |                |                                   |                 |       | 0     |
| Single action soft-closing door | To be specifed | 1 set                             | 1 set           | 2 pcs | 1 pc  |
| Double action soft-closing door | To be specifed | 2 set                             | 0 set           | 2 pcs | 1 pc  |

#