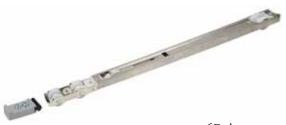

## 03-2 Wardrobe Sliding Door

### **56960-30 Soft-Closing Sliding Door Fittings** 56960-60 Heavy Duty version

- \* For wooden door
- \* 50mm Soft-Closing stroke
- \* Loading capacity: 30 kg(56960) or 60 kg(56965) per door
- \* Double-action soft-closing door requires at least 95mm width of door panel

**5696T** Soft-closing Top-hung Gear set

\* 50mm Soft-Closing stroke











#### 56960S Stopper





\* Assisted installation tooling

#### 5696R Roller Gear Set

\* Used for single-action soft-closing door only



#### **5696-Track** Top track, aluminium





5695L Lower guide



|                                 | Top<br>Track   | Soft-closing top-hung<br>Gear set | Roller Gear Set | Base  | Guide |
|---------------------------------|----------------|-----------------------------------|-----------------|-------|-------|
| Fittings Applications           |                |                                   |                 |       | 0     |
| Single action soft-closing door | To be specifed | 1 set                             | 1 set           | 2 pcs | 1 pc  |
| Double action soft-closing door | To be specifed | 2 set                             | 0 s