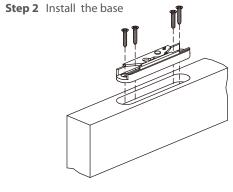

#### **Mounting Instruction of 56960**

Step 1 Measure and groove

**Step 3** Connect the roller gear with base

**Step 4** Expand the hook of base over the drilling hole

¡This hook should be over the drilling hole and moved freely!