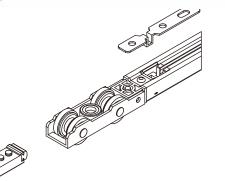

## 03-2 Wardrobe Sliding Door

### **56960-30 Soft-Closing Sliding Door Fittings** 56960-60 Heavy Duty version

- \* For wooden door
- \* 50mm Soft-Closing stroke
- \* Loading capacity: 30 kg(56960) or 60 kg(56965) per door
- \* Double-action soft-closing door requires at least 95mm width of door panel

**5696T** Soft-closing Top-hung Gear set

\* 50mm Soft-Closing stroke











#### 56960S Stopper





\* Assisted installation tooling

#### 5696R Roller Gear Set

\* Used for single-action soft-closing door only



#### **5696-Track** Top track, aluminium





5695L Lower guide



|                                 | Top<br>Track   | Soft-closing top-hung<br>Gear set | Roller Gear Set | Base  | Guide |
|---------------------------------|----------------|-----------------------------------|-----------------|-------|-------|
| Fittings Applications           |                |                                   |                 |       | 0     |
| Single action soft-closing door | To be specifed | 1 set                             | 1 set           | 2 pcs | 1 pc  |
| Double action soft-closing door | To be specifed | 2 set                             | 0 set