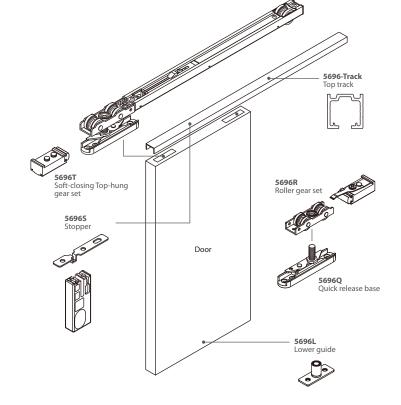

### **56960-30 Soft-Closing Sliding Door Fittings** 56960-60 Heavy Duty version

- \* For wooden door
- \* 50mm Soft-Closing stroke
- \* Loading capacity: 30 kg(56960) or 60 kg(56965) per door
- \* Double-action soft-closing door requires at least 95mm width of door panel

#### **5696-Track** Top track, aluminium

5695L Lower guide

|                                 | Top<br>Track   | Soft-closing top-hung<br>Gear set | Roller Gear Set | Base  | Guide |
|---------------------------------|----------------|-----------------------------------|-----------------|-------|-------|
| Fittings Applications           |                |                                   |                 |       | 0     |
| Single action soft-closing door | To be specifed | 1 set                             | 1 set           | 2 pcs | 1 pc  |
| Double action soft-closing door | To be specifed | 2 set                             | 0 set           | 2 pcs | 1 pc  |