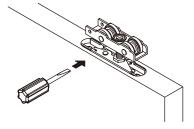

#### **Mounting Instruction of 56960**

Step 1 Measure and groove

**Step 3** Connect the roller gear with base

**Step 4** Expand the hook of base over the drilling hole

¡This hook should be over the drilling hole and moved freely!