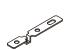

## 03-2 Wardrobe Sliding Door

### **56960-30 Soft-Closing Sliding Door Fittings** 56960-60 Heavy Duty version

- \* For wooden door
- \* 50mm Soft-Closing stroke
- \* Loading capacity: 30 kg(56960) or 60 kg(56965) per door
- \* Double-action soft-closing door requires at least 95mm width of door panel

**5696T** Soft-closing Top-hung Gear set

\* 50mm Soft-Closing stroke











#### 56960S Stopper





\* Assisted installation tooling

#### 5696R Roller Gear Set

\* Used for single-action soft-closing door only



#### **5696-Track** Top track, aluminium





5695L Lower guide



|                                 | Top<br>Track   | Soft-closing top-hung<br>Gear set | Roller Gear Set | Base  | Guide |
|---------------------------------|----------------|-----------------------------------|-----------------|-------|-------|
| Fittings Applications           |                |                                   |                 |       | 0     |
| Single action soft-closing door | To be specifed | 1 set                             | 1 set           | 2 pcs | 1 pc  |
| Double action soft-closing door | To be specifed | 2 set                             | 0 set           | 2 pcs | 1 pc  |