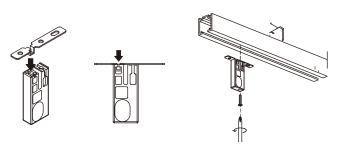

#### **Mounting Instruction of 56960**

Step 1 Measure and groove

**Step 3** Connect the roller gear with base

**Step 4** Expand the hook of base over the drilling hole

¡This hook should be over the drilling hole and moved freely!