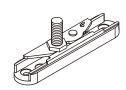

## 03-2 Wardrobe Sliding Door

### **56960-30 Soft-Closing Sliding Door Fittings** 56960-60 Heavy Duty version

- \* For wooden door
- \* 50mm Soft-Closing stroke
- \* Loading capacity: 30 kg(56960) or 60 kg(56965) per door
- \* Double-action soft-closing door requires at least 95mm width of door panel

**5696T** Soft-closing Top-hung Gear set

\* 50mm Soft-Closing stroke











#### 56960S Stopper





\* Assisted installation tooling

#### 5696R Roller Gear Set

\* Used for single-action soft-closing door only



#### **5696-Track** Top track, aluminium





5695L Lower guide



|                                 | Top<br>Track   | Soft-closing top-hung<br>Gear set | Roller Gear Set | Base  | Guide |
|---------------------------------|----------------|-----------------------------------|-----------------|-------|-------|
| Fittings Applications           |                |                                   |                 |       | 0     |
| Single action soft-closing door | To be specifed | 1 set                             | 1 set           | 2 pcs | 1 pc  |
| Double action soft-closing door | To be specifed | 2 set                             | 0 set