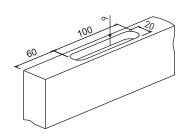

#### **Mounting Instruction of 56960**

Step 1 Measure and groove

**Step 3** Connect the roller gear with base

**Step 4** Expand the hook of base over the drilling hole

¡This hook should be over the drilling hole and moved freely!

Step 6 Fix stopper

 $\ensuremath{^{*}}$  Assisted installation tooling for fixing the stopper

**Step 5** Drill three holes on the track according to dimensions below

**Step 7** Before installation, make sure the hook of soft-closing system is in the front