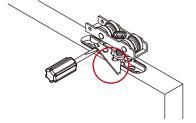

#### **Mounting Instruction of 56960**

Step 1 Measure and groove

**Step 3** Connect the roller gear with base

**Step 4** Expand the hook of base over the drilling hole

¡This hook should be over the drilling hole and moved freely!