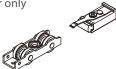

#### 5696R Roller Gear Set

\* Used for single-action soft-closing door only

#### **5696-Track** Top track, aluminium

5695L Lower guide

|                                 | Top<br>Track   | Soft-closing top-hung<br>Gear set | Roller Gear Set | Base  | Guide |
|---------------------------------|----------------|-----------------------------------|-----------------|-------|-------|
| Fittings Applications           |                |                                   |                 |       | 0     |
| Single action soft-closing door | To be specifed | 1 set                             | 1 set           | 2 pcs | 1 pc  |
| Double action soft-closing door | To be specifed | 2 set                             | 0 set           | 2 pcs | 1 pc  |