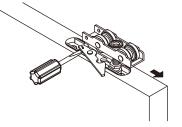

#### **Mounting Instruction of 56960**

Step 1 Measure and groove

**Step 3** Connect the roller gear with base

**Step 4** Expand the hook of base over the drilling hole

¡This hook should be over the drilling hole and moved freely!