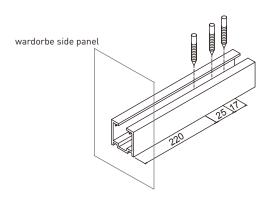

Step 6 Fix stopper

 $\ensuremath{^{*}}$  Assisted installation tooling for fixing the stopper

**Step 5** Drill three holes on the track according to dimensions below

**Step 7** Before installation, make sure the hook of soft-closing system is in the front