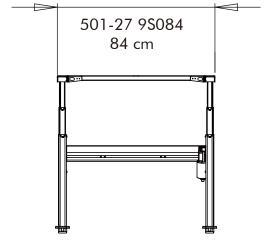

| ltem no      | Color  | Width  |
|--------------|--------|--------|
| 501-27 9S084 | Silver | 84 cm  |
| 501-27 9S152 | Silver | 152 cm |