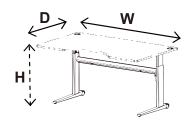

## TECHNICAL DATA

| Frame, materials:                   | Steel, powder lacquered                                    |
|-------------------------------------|------------------------------------------------------------|
| Weights:                            | 26-30 kg depends on frame width.                           |
| W                                   | 89-200cm depends on frame width.                           |
| D                                   | 59-100cm, depends on top shape.                            |
| H (frame)                           | 55-120cm                                                   |
| V (speed)                           | 32 mm/sec., unloaded                                       |
| FMAX=Max. Load on frame:            | 125 kg                                                     |
| Duty cycle:                         | 10% by 50% of max load on frame or max 2 min. continuously |
| Operation:                          | Rocker switches                                            |
| Voltage:                            | 100-240 VAC / 50/60Hz                                      |
| Consumption:                        | 80 Watt                                                    |
| Standby Consumption:                | < 1 Watt                                                   |
| Above specifications may vary depen | nding on local temperature, humidity and input voltage.    |