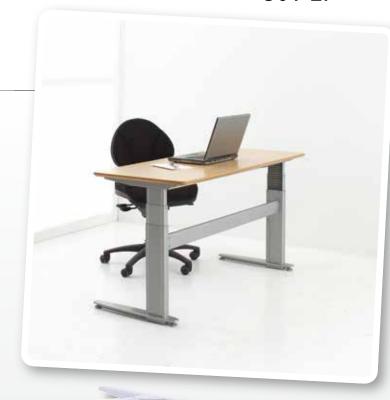

Flexibility is key to the new 501-27 series. It is available in three widths and with top brackets measuring just 45cm it accommodates very narrow top sizes. A max load on 125 kg and safety stop feature make this desk complete. With a height range of 54cm to 119cm it is perfect for the smallest to the tallest users.