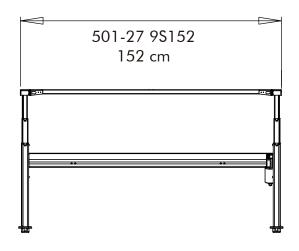

| ltem no      | Color  | Width  |
|--------------|--------|--------|
| 501-27 9S084 | Silver | 84 cm  |
| 501-27 9S152 | Silver | 152 cm |