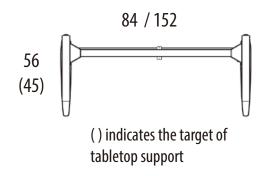

Flexibility is key to the new 501-27 series. It is available in three widths and with top brackets measuring just 45cm it accommodates very narrow top sizes. A max load on 125 kg and safety stop feature make this desk complete. With a height range of 54cm to 119cm it is perfect for the smallest to the tallest users.