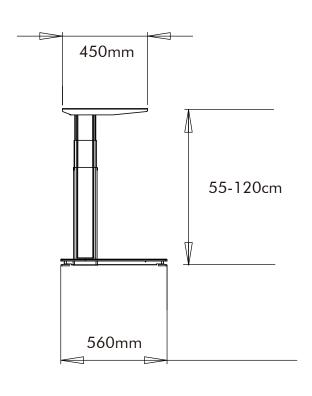

Flexibility is key to the new 501-27 series. It is available in three widths and with top brackets measuring just 45cm it accommodates very narrow top sizes. A max load on 125 kg and safety stop feature make this desk complete. With a height range of 54cm to 119cm it is perfect for the smallest to the tallest users.

## TECHNICAL DATA

| Frame, materials:                   | Steel, powder lacquered                                    |
|-------------------------------------|------------------------------------------------------------|
| Weights:                            | 26-30 kg depends on frame width.                           |
| W                                   | 89-200cm depends on frame width.                           |
| D                                   | 59-100cm, depends on top shape.                            |
| H (frame)                           | 55-120cm                                                   |
| V (speed)                           | 32 mm/sec., unloaded                                       |
| FMAX=Max. Load on frame:            | 125 kg                                                     |
| Duty cycle:                         | 10% by 50% of max load on frame or max 2 min. continuously |
| Operation:                          | Rocker switches                                            |
| Voltage:                            | 100-240 VAC / 50/60Hz                                      |
| Consumption:                        | 80 Watt                                                    |
| Standby Consumption:                | < 1 Watt                                                   |
| Above specifications may vary depen | nding on local temperature, humidity and input voltage.    |

Lowest height: 55cm

Max. loading: 125 kg