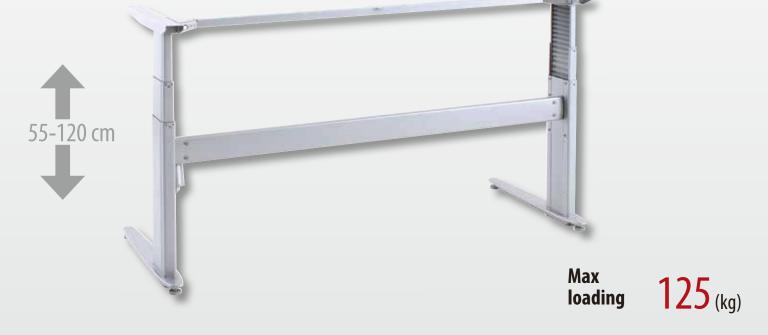

Flexibility is key to the new 501-27 series. It is available in three widths and with top brackets measuring just 45cm it accommodates very narrow top sizes. A max load on 125 kg and safety stop feature make this desk complete. With a height range of 54cm to 119cm it is perfect for the smallest to the tallest users.

## TECHNICAL DATA

| Frame, materials:                   | Steel, powder lacquered                                    |
|-------------------------------------|------------------------------------------------------------|
| Weights:                            | 26-30 kg depends on frame width.                           |
| W                                   | 89-200cm depends on frame width.                           |
| D                                   | 59-100cm, depends on top shape.                            |
| H (frame)                           | 55-120cm                                                   |
| V (speed)                           | 32 mm/sec., unloaded                                       |
| FMAX=Max. Load on frame:            | 125 kg                                                     |
| Duty cycle:                         | 10% by 50% of max load on frame or max 2 min. continuously |
| Operation:                          | Rocker switches                                            |
| Voltage:                            | 100-240 VAC / 50/60Hz                                      |
| Consumption:                        | 80 Watt                                                    |
| Standby Consumption:                | < 1 Watt                                                   |
| Above specifications may vary depen | nding on local temperature, humidity and input voltage.    |

Lowest height: 55cm

Max. loading: 125 kg