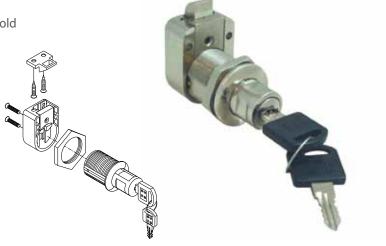

## 68480 Push Lock With Key

- \* Material: zinc alloy
- \* Finish: gold, nickel, black nickel, matt nickel or matt gold
- \* With 2 keys