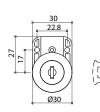

## 68480 Push Lock With Key

- \* Material: zinc alloy
- \* Finish: gold, nickel, black nickel, matt nickel or matt gold
- \* With 2 keys