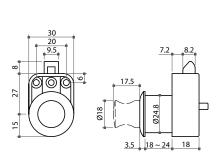

## 68510 Push Latch With Knob

- \* Material: plastic base with zinc alloy or plastic handle
- \* Finish: gold, nickel, black nickel, matt nickel or matt gold
- \* Accessory: 1 pc of plastic strike plate
- \* Ø25mm drilling hole
- \* For door of 18 ~ 24mm thickness
- \* **6851-P03** 3mm spacer is required for 15 ~ 17mm thick door