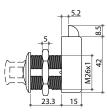

## 68510 Push Latch With Knob

- \* Material: plastic base with zinc alloy or plastic handle
- \* Finish: gold, nickel, black nickel, matt nickel or matt gold
- \* Accessory: 1 pc of plastic strike plate
- \* Ø25mm drilling hole
- \* For door of 18 ~ 24mm thickness
- \* **6851-P03** 3mm spacer is required for 15 ~ 17mm thick door