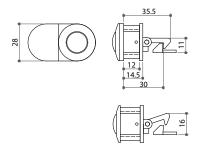

## 68470 Push Latch With Handle

- \* Material: zinc alloy latch, soft plastic handle
- \* Finish: gold, nickel, black nickel, matt nickel or matt gold
- \* For door of 12 ~ 15mm thickness
- \* Accessory: 1 pc of plastic strike plate
- \* Close the cabinet door/drawer and it will be locked automatically
- \* Hold the soft plastic handle and push the central button to open the cabinet door/drawer