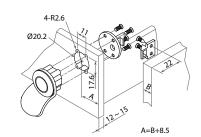

## 68470 Push Latch With Handle

- \* Material: zinc alloy latch, soft plastic handle
- \* Finish: gold, nickel, black nickel, matt nickel or matt gold
- \* For door of 12 ~ 15mm thickness
- \* Accessory: 1 pc of plastic strike plate
- \* Close the cabinet door/drawer and it will be locked automatically
- \* Hold the soft plastic handle and push the central button to open the cabinet door/drawer