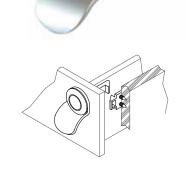

## 68470 Push Latch With Handle

- \* Material: zinc alloy latch, soft plastic handle
- \* Finish: gold, nickel, black nickel, matt nickel or matt gold
- \* For door of 12 ~ 15mm thickness
- \* Accessory: 1 pc of plastic strike plate
- \* Close the cabinet door/drawer and it will be locked automatically
- \* Hold the soft plastic handle and push the central button to open the cabinet door/drawer