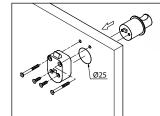

## 68510 Push Latch With Knob

- \* Material: plastic base with zinc alloy or plastic handle
- \* Finish: gold, nickel, black nickel, matt nickel or matt gold
- \* Accessory: 1 pc of plastic strike plate
- \* Ø25mm drilling hole
- \* For door of 18 ~ 24mm thickness
- \* **6851-P03** 3mm spacer is required for 15 ~ 17mm thick door