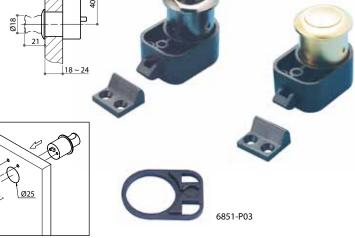

## 68510 Push Latch With Knob

- \* Material: plastic base with zinc alloy or plastic handle
- \* Finish: gold, nickel, black nickel, matt nickel or matt gold
- \* Accessory: 1 pc of plastic strike plate
- \* Ø25mm drilling hole
- \* For door of 18 ~ 24mm thickness
- \* **6851-P03** 3mm spacer is required for 15 ~ 17mm thick door