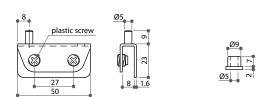

## 21805 Cabinet Glass Door Hinge

- \* Material: steel
- \* Size: 50x23mm
- \* Pin size: Ø5x9mm
- \* Inner size: 8mm
- \* For glass of 4 ~ 6mm thickness
- \* Finish: black, brass or chrome
- \* Accessories: 2 hinges, 2 plastic bushings and 4 M8 plastic screws

| Item No. | Inner size | Glass thickness |
|----------|------------|-----------------|
| 21805    | 8mm        | 4 ~ 6mm         |