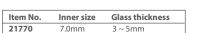

## 21770 Cabinet Glass Door Hinge

- \* Material: steel
- \* Size: 40x20mm
- \* Inner size: 7.0mm
- \* For glass of 3 ~ 5mm thickness
- \* For overlay door
- \* Finish: black, brass or chrome
- \* Accessories: 2 hinges and 2 M10 plastic screws