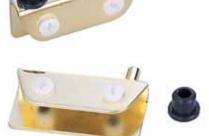

## 21805 Cabinet Glass Door Hinge

- \* Material: steel
- \* Size: 50x23mm
- \* Pin size: Ø5x9mm
- \* Inner size: 8mm
- \* For glass of 4 ~ 6mm thickness
- \* Finish: black, brass or chrome
- \* Accessories: 2 hinges, 2 plastic bushings and 4 M8 plastic screws

| Item No. | Inner size | Glass thickness |
|----------|------------|-----------------|
| 21805    | 8mm        | 4 ~ 6mm         |