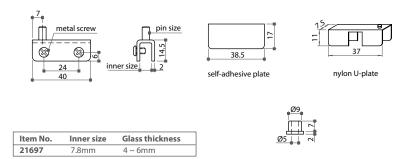

## 21697 Cabinet Glass Door Hinge

- \* Material: steel
- \* Size: 40x14.5mm
- \* For glass of 4 ~ 6mm thickness
- \* Finish: black, brass, chrome or silver gray
- \* Accessories: 2 hinges, 2 plastic bushings, 2 self-adhesive plates (or 2 nylon U-plates) and 4 M4x6mm metal screws