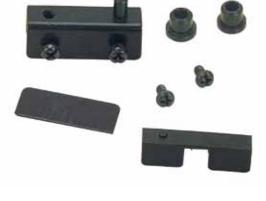

## 21697 Cabinet Glass Door Hinge

- \* Material: steel
- \* Size: 40x14.5mm
- \* For glass of 4 ~ 6mm thickness
- \* Finish: black, brass, chrome or silver gray
- \* Accessories: 2 hinges, 2 plastic bushings, 2 self-adhesive plates (or 2 nylon U-plates) and 4 M4x6mm metal screws