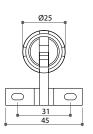

## 21884 Cabinet Glass Door Hinge, Round Face

- \* Material: solid brass / zinc alloy
- \* For 5 ~ 6mm thick inset glass door with Ø19mm borehole
- \* 3 kgs load with catch in closed position
- \* Ø25mm round face in polished chrome, satin chrome or polished brass

| Item No. | Glass thickness |
|----------|-----------------|
| 21884    | 5 ~ 6mm         |