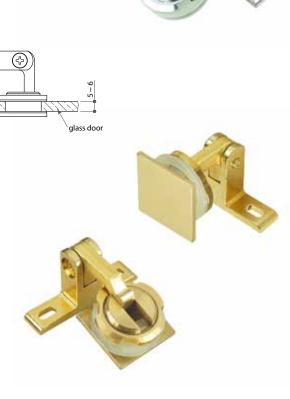

## 21884 Cabinet Glass Door Hinge, Round Face

- \* Material: solid brass / zinc alloy
- \* For 5 ~ 6mm thick inset glass door with Ø19mm borehole
- \* 3 kgs load with catch in closed position
- \* Ø25mm round face in polished chrome, satin chrome or polished brass

## 21886 Cabinet Glass Door Hinge, Square Face

- \* Material: solid brass / zinc alloy
- \* For 5 ~ 6mm thick inset glass door with Ø19mm borehole
- \* 3 kgs load with catch in closed position
- \* Square face 25x25mm in polished chrome, satin chrome or polished brass

## 21880 Cabinet Glass Door Hinge

- \* Material: steel hinge with brass button
- \* Finish: black, brass or chrome plated

Glass thickness

max. 5mm

Item No. 21880

\* For max. 5mm thick glass and Ø6mm borehole