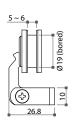

## 21884 Cabinet Glass Door Hinge, Round Face

- \* Material: solid brass / zinc alloy
- \* For 5 ~ 6mm thick inset glass door with Ø19mm borehole
- \* 3 kgs load with catch in closed position
- \* Ø25mm round face in polished chrome, satin chrome or polished brass

| Item No. | Glass thickness |
|----------|-----------------|
| 21884    | 5 ~ 6mm         |