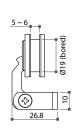

## 21884 Cabinet Glass Door Hinge, Round Face

- \* Material: solid brass / zinc alloy
- \* For 5 ~ 6mm thick inset glass door with Ø19mm borehole
- \* 3 kgs load with catch in closed position
- \* Ø25mm round face in polished chrome, satin chrome or polished brass

| Item No. | Glass thickness |
|----------|-----------------|
| 21884    | 5 ~ 6mm         |