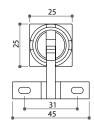

## 21886 Cabinet Glass Door Hinge, Square Face

- \* Material: solid brass / zinc alloy
- \* For 5 ~ 6mm thick inset glass door with Ø19mm borehole
- \* 3 kgs load with catch in closed position
- \* Square face 25x25mm in polished chrome, satin chrome or polished brass

| Item No. | Glass thickness |
|----------|-----------------|
| 21886    | 5 ~ 6mm         |