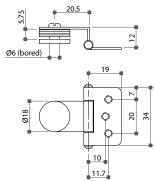

## 21886 Cabinet Glass Door Hinge, Square Face

- \* Material: solid brass / zinc alloy
- \* For 5 ~ 6mm thick inset glass door with Ø19mm borehole
- \* 3 kgs load with catch in closed position
- \* Square face 25x25mm in polished chrome, satin chrome or polished brass

| Item No. | Glass thickness |
|----------|-----------------|
| 21886    | 5 ~ 6mm         |