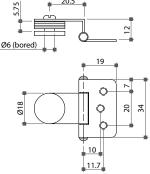

## 21880 Cabinet Glass Door Hinge

- \* Material: steel hinge with brass button
- \* Finish: black, brass or chrome plated

Glass thickness

max. 5mm

Item No. 21880

\* For max. 5mm thick glass and Ø6mm borehole