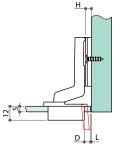

## **Glass Door Hinge**

- \* Ø26mm cup
- \* Material: black nylon cup with nickel plated steel mounting plate
- \* Spring loaded self-closing
- \* For glass of 4 ~ 6mm thickness
- \* Available with various mounting plates: for chipboard screws (2 or 4 screws), premounted with wood screws or Euro screws, premounted with Ø5mm nylon expanding dowels
- \* 30°, 45° and 90° corner hinges are also available