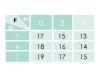

| Item No. | Туре         |
|----------|--------------|
| U2761    | full overlay |

| Item No. | Туре         |
|----------|--------------|
| U2763    | half overlay |

| Item No. | Туре  |
|----------|-------|
| U2765    | inset |