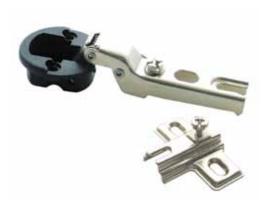

## **Glass Door Hinge**

- \* Ø26mm cup
- \* Material: black nylon cup with nickel plated steel mounting plate
- \* Spring loaded self-closing
- \* For glass of 4 ~ 6mm thickness
- \* Available with various mounting plates: for chipboard screws (2 or 4 screws), premounted with wood screws or Euro screws, premounted with Ø5mm nylon expanding dowels
- \* 30°, 45° and 90° corner hinges are also available

| Item No. | Туре         |
|----------|--------------|
| U2761    | full overlay |

| Item No. | Туре         |
|----------|--------------|
| U2763    | half overlay |

| Item No. | Туре  |
|----------|-------|
| U2765    | inset |