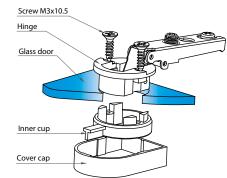

## **07-1** Glass Door Hinges

## **Glass Door Hinge**

- \* Ø26mm cup
- \* Material: black nylon cup with nickel plated steel mounting plate
- \* Spring loaded self-closing
- \* For glass of 4 ~ 6mm thickness
- \* Available with various mounting plates: for chipboard screws (2 or 4 screws), premounted with wood screws or Euro screws, premounted with Ø5mm nylon expanding dowels
- \* 30°, 45° and 90° corner hinges are also available