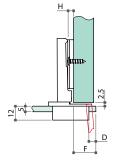

## **Glass Door Hinge**

- \* Ø26mm cup
- \* Material: black nylon cup with nickel plated steel mounting plate
- \* Spring loaded self-closing
- \* For glass of 4 ~ 6mm thickness
- \* Available with various mounting plates: for chipboard screws (2 or 4 screws), premounted with wood screws or Euro screws, premounted with Ø5mm nylon expanding dowels
- \* 30°, 45° and 90° corner hinges are also available