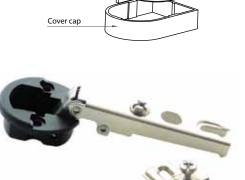

## **Cover Cap**

| Color       |         |
|-------------|---------|
| Black       | #RCP-BK |
| Gold        | #RCP-GD |
| Chrome      | #RCP-PC |
| Matt chrome | #RCP-SC |

| Color       |         |
|-------------|---------|
| Black       | #DCP-BK |
| Gold        | #DCP-GD |
| Chrome      | #DCP-PC |
| Matt chrome | #DCP-SC |