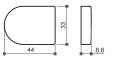

## **Cover Cap**

| Color       |         |
|-------------|---------|
| Black       | #RCP-BK |
| Gold        | #RCP-GD |
| Chrome      | #RCP-PC |
| Matt chrome | #RCP-SC |

| Color       |         |
|-------------|---------|
| Black       | #DCP-BK |
| Gold        | #DCP-GD |
| Chrome      | #DCP-PC |
| Matt chrome | #DCP-SC |