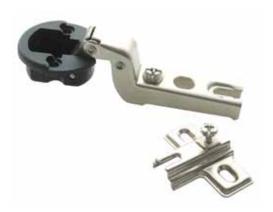

## **Glass Door Hinge**

- \* Ø26mm cup
- \* Material: black nylon cup with nickel plated steel mounting plate
- \* Spring loaded self-closing
- \* For glass of 4 ~ 6mm thickness
- \* Available with various mounting plates: for chipboard screws (2 or 4 screws), premounted with wood screws or Euro screws, premounted with Ø5mm nylon expanding dowels
- \* 30°, 45° and 90° corner hinges are also available

| Item No. | Туре         |
|----------|--------------|
| U2761    | full overlay |

| Item No. | Туре         |
|----------|--------------|
| U2763    | half overlay |

| Item No. | Туре  |
|----------|-------|
| U2765    | inset |