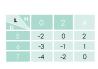

| Item No. | Туре         |
|----------|--------------|
| U2761    | full overlay |

| Item No. | Туре         |
|----------|--------------|
| U2763    | half overlay |

| Item No. | Туре  |
|----------|-------|
| U2765    | inset |