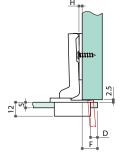

## **Glass Door Hinge**

- \* Ø26mm cup
- \* Material: black nylon cup with nickel plated steel mounting plate
- \* Spring loaded self-closing
- \* For glass of 4 ~ 6mm thickness
- \* Available with various mounting plates: for chipboard screws (2 or 4 screws), premounted with wood screws or Euro screws, premounted with Ø5mm nylon expanding dowels
- \* 30°, 45° and 90° corner hinges are also available