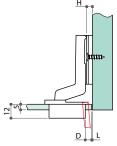

## **Glass Door Hinge**

- \* Ø26mm cup
- \* Material: black nylon cup with nickel plated steel mounting plate
- \* Spring loaded self-closing
- \* For glass of 4 ~ 6mm thickness
- \* Available with various mounting plates: for chipboard screws (2 or 4 screws), premounted with wood screws or Euro screws, premounted with Ø5mm nylon expanding dowels
- \* 30°, 45° and 90° corner hinges are also available

| Item No. | Туре         |
|----------|--------------|
| U2761    | full overlay |

| Item No. | Туре         |
|----------|--------------|
| U2763    | half overlay |

| Item No. | Туре  |
|----------|-------|
| U2765    | inset |