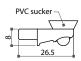

## **58252 Safety Shelf Support**

- \* Clear transparent plastic housing with steel pin
- \* For Ø5mm drillhole
- \* Only for 5mm glass thickness

| Item No. | Size       |
|----------|------------|
| 58252    | Ø5x17mm L. |