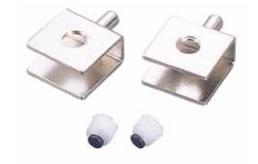

### 20375 Glass Shelf Support

- \* Material: steel
- \* For glass of 5 ~ 6mm thickness
- \* With counter screw hole (Ø5.7mm)
- \* Finish: nickel plated

| Item No. | Inner size | Glass thickness |
|----------|------------|-----------------|
| 20375    | 8.2mm      | 5 ~ 6mm         |