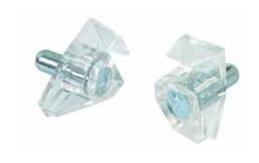

## **58252 Safety Shelf Support**

- \* Clear transparent plastic housing with steel pin
- \* For Ø5mm drillhole
- \* Only for 5mm glass thickness

| Item No. | Size       |
|----------|------------|
| 58252    | Ø5x17mm L. |