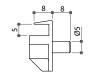

### 20375 Glass Shelf Support

- \* Material: steel
- \* For glass of 5 ~ 6mm thickness
- \* With counter screw hole (Ø5.7mm)
- \* Finish: nickel plated

| Item No. | Inner size | Glass thickness |
|----------|------------|-----------------|
| 20375    | 8.2mm      | 5 ~ 6mm         |