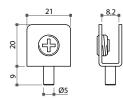

## 20367 Glass Shelf Support

- \* Material: steel
- \* Pin size: Ø5x9mm
- \* Inner size: 8.2mm
- \* For glass of 5 ~ 6mm thickness
- \* Finish: black, brass or nickel plated

| Item No. | Inner size | Glass thickness |
|----------|------------|-----------------|
| 20367    | 8.2mm      | 5 ~ 6mm         |