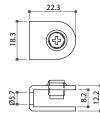

### 20375 Glass Shelf Support

- \* Material: steel
- \* For glass of 5 ~ 6mm thickness
- \* With counter screw hole (Ø5.7mm)
- \* Finish: nickel plated

| Item No. | Inner size | Glass thickness |
|----------|------------|-----------------|
| 20375    | 8.2mm      | 5 ~ 6mm         |