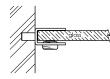

## **58252 Safety Shelf Support**

- \* Clear transparent plastic housing with steel pin
- \* For Ø5mm drillhole
- \* Only for 5mm glass thickness

| Item No. | Size       |
|----------|------------|
| 58252    | Ø5x17mm L. |