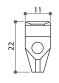

## 20367 Glass Shelf Support

- \* Material: steel
- \* Pin size: Ø5x9mm
- \* Inner size: 8.2mm
- \* For glass of 5 ~ 6mm thickness
- \* Finish: black, brass or nickel plated

| Item No. | Inner size | Glass thickness |
|----------|------------|-----------------|
| 20367    | 8.2mm      | 5 ~ 6mm         |