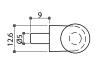

### **58494 Glass Shelf Support**

- \* Material: zamak
- \* Pin size: Ø5x9mm
- \* With glass sucker
- \* Finish: nickel or brass plated

| Item No. | Size        |   |
|----------|-------------|---|
| 58494    | 12.6x26.5mm | 1 |