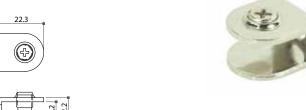

## 20367 Glass Shelf Support

- \* Material: steel
- \* Pin size: Ø5x9mm
- \* Inner size: 8.2mm
- \* For glass of 5 ~ 6mm thickness
- \* Finish: black, brass or nickel plated

| Item No. | Inner size | Glass thickness |
|----------|------------|-----------------|
| 20367    | 8.2mm      | 5 ~ 6mm         |