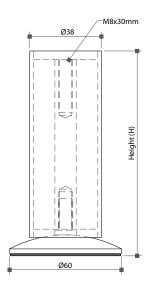

#### **Aluminium Furniture Feet - AH38DM Series**

- \* Ø38mm (1-1/2") aluminium tube with M8 threaded hole
- \* With solid aluminium floor glide (+10mm height adjustment)
- \* Finish: matt silver (NA) or bright silver (NB) anodized
- \* Various mounting tops available

| Item No.   | Height (H) |
|------------|------------|
| AH38DM-110 | 110mm      |
| AH38DM-160 | 160mm      |
| AH38DM-210 | 210mm      |