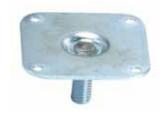

# 11-1 Furniture Feet

#### **Aluminium Furniture Feet - AH38DM Series**

- \* Ø38mm (1-1/2") aluminium tube with M8 threaded hole
- \* With solid aluminium floor glide (+10mm height adjustment)
- \* Finish: matt silver (NA) or bright silver (NB) anodized
- \* Various mounting tops available





| Item No.   | Height (H) |
|------------|------------|
| AH38DM-110 | 110mm      |
| AH38DM-160 | 160mm      |
| AH38DM-210 | 210mm      |

# **Various Mounting Tops:**

# PH38 Steel Top Plate

\* Steel in zinc plating, with M8x25mm bolt





### **GAL45** Glass Top UV Mounting Plate

\* Aluminium, with M8x15mm bolt





### TCB81S-25 Top Connecting Bolt

\* Steel in zinc plating, M8x25mm, with slot