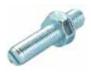

# 11-1 Furniture Feet

#### **Aluminium Furniture Feet - AH38DM Series**

- \* Ø38mm (1-1/2") aluminium tube with M8 threaded hole
- \* With solid aluminium floor glide (+10mm height adjustment)
- \* Finish: matt silver (NA) or bright silver (NB) anodized
- \* Various mounting tops available





| Item No.   | Height (H) |
|------------|------------|
| AH38DM-110 | 110mm      |
| AH38DM-160 | 160mm      |
| AH38DM-210 | 210mm      |

# **Various Mounting Tops:**

# PH38 Steel Top Plate

\* Steel in zinc plating, with M8x25mm bolt





### **GAL45** Glass Top UV Mounting Plate

\* Aluminium, with M8x15mm bolt





### TCB81S-25 Top Connecting Bolt

\* Steel in zinc plating, M8x25mm, with slot