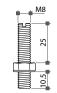

# 11-1 Furniture Feet

#### **Aluminium Furniture Feet - AH38DM Series**

- \* Ø38mm (1-1/2") aluminium tube with M8 threaded hole
- \* With solid aluminium floor glide (+10mm height adjustment)
- \* Finish: matt silver (NA) or bright silver (NB) anodized
- \* Various mounting tops available





| Item No.   | Height (H) |
|------------|------------|
| AH38DM-110 | 110mm      |
| AH38DM-160 | 160mm      |
| AH38DM-210 | 210mm      |

# **Various Mounting Tops:**

# PH38 Steel Top Plate

\* Steel in zinc plating, with M8x25mm bolt





### **GAL45** Glass Top UV Mounting Plate

\* Aluminium, with M8x15mm bolt





### TCB81S-25 Top Connecting Bolt

\* Steel in zinc plating, M8x25mm, with slot