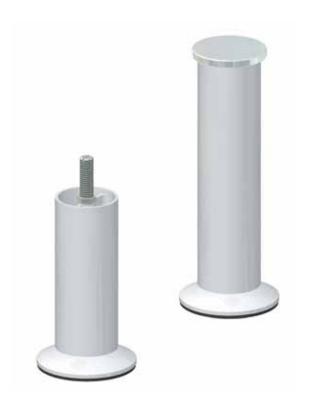

#### **Aluminium Furniture Feet - AH38DM Series**

- \* Ø38mm (1-1/2") aluminium tube with M8 threaded hole
- \* With solid aluminium floor glide (+10mm height adjustment)
- \* Finish: matt silver (NA) or bright silver (NB) anodized
- \* Various mounting tops available