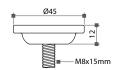

# 11-1 Furniture Feet

#### **Aluminium Furniture Feet - AH38DM Series**

- \* Ø38mm (1-1/2") aluminium tube with M8 threaded hole
- \* With solid aluminium floor glide (+10mm height adjustment)
- \* Finish: matt silver (NA) or bright silver (NB) anodized
- \* Various mounting tops available





| Item No.   | Height (H) |
|------------|------------|
| AH38DM-110 | 110mm      |
| AH38DM-160 | 160mm      |
| AH38DM-210 | 210mm      |

# **Various Mounting Tops:**

# PH38 Steel Top Plate

\* Steel in zinc plating, with M8x25mm bolt





### **GAL45** Glass Top UV Mounting Plate

\* Aluminium, with M8x15mm bolt





### TCB81S-25 Top Connecting Bolt

\* Steel in zinc plating, M8x25mm, with slot