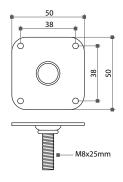

# 11-1 Furniture Feet

#### **Aluminium Furniture Feet - AH38DM Series**

- \* Ø38mm (1-1/2") aluminium tube with M8 threaded hole
- \* With solid aluminium floor glide (+10mm height adjustment)
- \* Finish: matt silver (NA) or bright silver (NB) anodized
- \* Various mounting tops available





| Item No.   | Height (H) |
|------------|------------|
| AH38DM-110 | 110mm      |
| AH38DM-160 | 160mm      |
| AH38DM-210 | 210mm      |

# **Various Mounting Tops:**

# PH38 Steel Top Plate

\* Steel in zinc plating, with M8x25mm bolt





### **GAL45** Glass Top UV Mounting Plate

\* Aluminium, with M8x15mm bolt





### TCB81S-25 Top Connecting Bolt

\* Steel in zinc plating, M8x25mm, with slot