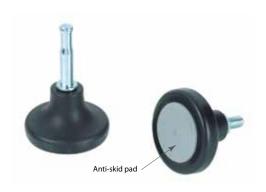

## **RG20 Plastic Floor Glide**

- \* Material: plastic
- \* Anti-skid, with TPR (rubber) pad at the bottom
- \* Stem types: plate, threaded, friction ring and socket

| Model No. | <b>D</b> (Ø) | Н      |
|-----------|--------------|--------|
| RG20      | Ø52.5mm      | 32.5mm |