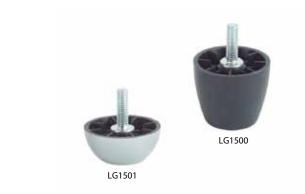

## **LG Plastic Floor Glide**

\* Material : plastic

\* Color: black or silver grey coated

\* Top diameter: Ø50mm

\* Threaded stem type, dimensions to be specified

| Model No. | <b>D</b> (Ø) | Н    |
|-----------|--------------|------|
| LG1500    | Ø35mm        | 43mm |
| LG1501    | Ø30mm        | 22mm |