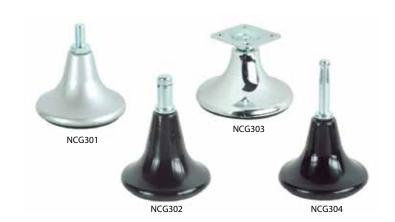

### **NCG Plastic Floor Glide**

\* Material : plastic

\* Color: black or silver grey coated or metallic finishes

\* Stem types: plate, threaded, friction ring and socket

| Model No. | <b>D</b> (Ø) | Н      |
|-----------|--------------|--------|
| NCG301    | Ø65mm        | 50.5mm |
| NCG302    | Ø65mm        | 61mm   |
| NCG303    | Ø70mm        | 45mm   |
| NCG304    | Ø65mm        | 54.5mm |