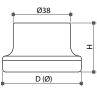

### **RG38 Plastic Floor Glide**

**D** (Ø)

Ø52.5mm

\* Material: plastic

Model No.

**RG38** 

\* Anti-skid, with TPR (rubber) pad at the bottom

Н.

32.5mm

\* Stem types: plate, threaded, friction ring and socket