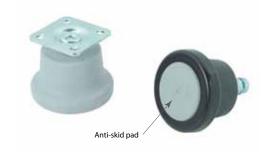

### **RG38 Plastic Floor Glide**

**D** (Ø)

Ø52.5mm

\* Material: plastic

Model No.

**RG38** 

\* Anti-skid, with TPR (rubber) pad at the bottom

Н.

32.5mm

\* Stem types: plate, threaded, friction ring and socket