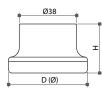

### **RG38 Plastic Floor Glide**

**D** (Ø)

Ø52.5mm

\* Material: plastic

Model No.

**RG38** 

\* Anti-skid, with TPR (rubber) pad at the bottom

Н.

32.5mm

\* Stem types: plate, threaded, friction ring and socket