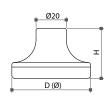

## **LG Plastic Floor Glide**

\* Material : plastic

\* Color: black or silver grey coated

\* Top diameter: Ø50mm

\* Threaded stem type, dimensions to be specified

| Model No. | <b>D</b> (Ø) | Н    |
|-----------|--------------|------|
| LG1500    | Ø35mm        | 43mm |
| LG1501    | Ø30mm        | 22mm |