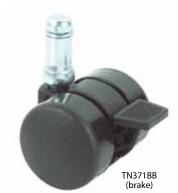

## **Wide-I Unhooded Twin Wheel Castors**

- \* Material: nylon
- \* Low profile with Ø37mm twin wheels and 51.4mm overall width
- \* Wheel type: hard wheel (TN37 series) or soft PU wheel (TU37 series)
- \* All black (BB), or with silver gray beam and caps (SY2)
- \* Loading capacity: 50 kgs

TN37BB

| Item No.      | Туре               | Dia.  | w      | H      | Static<br>Loading capacity |
|---------------|--------------------|-------|--------|--------|----------------------------|
| TN37<br>TN371 | non-brake<br>brake | Ø37mm | 51.4mm | 32.5mm | 50 kgs / per castor        |
| TU37<br>TU371 | non-brake<br>brake | Ø37mm | 51.4mm | 32.5mm | 50 kgs / per castor        |