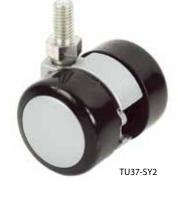

## **Wide-I Unhooded Twin Wheel Castors**

- \* Material: nylon
- \* Low profile with Ø37mm twin wheels and 51.4mm overall width
- \* Wheel type: hard wheel (TN37 series) or soft PU wheel (TU37 series)
- \* All black (BB), or with silver gray beam and caps (SY2)
- \* Loading capacity: 50 kgs

TN37BB

| Item No.      | Туре               | Dia.  | w      | H      | Static<br>Loading capacity |
|---------------|--------------------|-------|--------|--------|----------------------------|
| TN37<br>TN371 | non-brake<br>brake | Ø37mm | 51.4mm | 32.5mm | 50 kgs / per castor        |
| TU37<br>TU371 | non-brake<br>brake | Ø37mm | 51.4mm | 32.5mm | 50 kgs / per castor        |