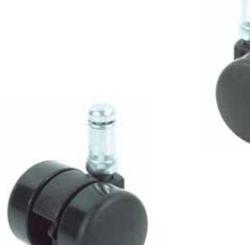

## **Wide-I Unhooded Twin Wheel Castors**

- \* Material: nylon
- \* Low profile with Ø37mm twin wheels and 51.4mm overall width
- \* Wheel type: hard wheel (TN37 series) or soft PU wheel (TU37 series)
- \* All black (BB), or with silver gray beam and caps (SY2)
- \* Loading capacity: 50 kgs

TN37BB

| Item No.      | Туре               | Dia.  | w      | H      | Static<br>Loading capacity |
|---------------|--------------------|-------|--------|--------|----------------------------|
| TN37<br>TN371 | non-brake<br>brake | Ø37mm | 51.4mm | 32.5mm | 50 kgs / per castor        |
| TU37<br>TU371 | non-brake<br>brake | Ø37mm | 51.4mm | 32.5mm | 50 kgs / per castor        |