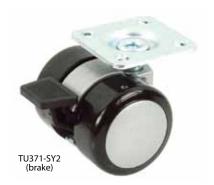

## **Wide-I Unhooded Twin Wheel Castors**

- \* Material: nylon
- \* Low profile with Ø37mm twin wheels and 51.4mm overall width
- \* Wheel type: hard wheel (TN37 series) or soft PU wheel (TU37 series)
- \* All black (BB), or with silver gray beam and caps (SY2)
- \* Loading capacity: 50 kgs

TN37BB

| Item No.      | Туре               | Dia.  | w      | H      | Static<br>Loading capacity |
|---------------|--------------------|-------|--------|--------|----------------------------|
| TN37<br>TN371 | non-brake<br>brake | Ø37mm | 51.4mm | 32.5mm | 50 kgs / per castor        |
| TU37<br>TU371 | non-brake<br>brake | Ø37mm | 51.4mm | 32.5mm | 50 kgs / per castor        |