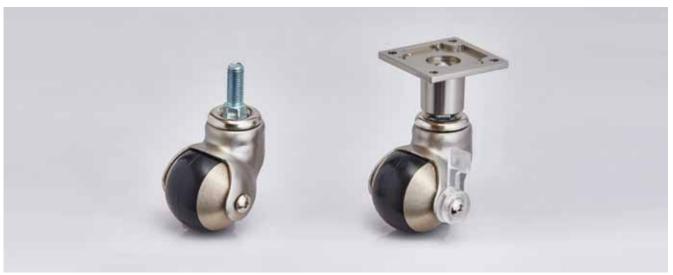

## **ABL50ABN**

ABL50ABN-61BN-T15 (non-brake)

ZPT-ABL50ABN-62BNT (with brake)

## • With M10x15mm (T15) threaded bolt stem

ABL50-61-T15 (non-brake)

ABL50-62-T15 (with brake)

| Model              | Finish (wheel / yoke)         | Brake      |
|--------------------|-------------------------------|------------|
| ABL50DBB-61AB-T15  | rustic brass / antique brass  | non-brake  |
| ABL50DBB-62ABB-T15 | rustic brass / antique brass  | with brake |
| ABL50ABN-61BN-T15  | brushed inox / brushed nickel | non-brake  |
| ABL50ABN-62BNT-T15 | brushed inox / brushed nickel | with brake |

ZPT-ABL50-61-PT1 (non-brake)

ZPT-ABL50-62-PT1 (with brake)

| Model              | Finish (wheel / yoke)         | Brake      |
|--------------------|-------------------------------|------------|
| ZPT-ABL50DBB-61AB  | rustic brass / antique brass  | non-brake  |
| ZPT-ABL50DBB-62ABB | rustic brass / antique brass  | with brake |
| ZPT-ABL50ABN-61BN  | brushed inox / brushed nickel | non-brake  |
| ZPT-ABL50ABN-62BNT | brushed inox / brushed nickel | with brake |