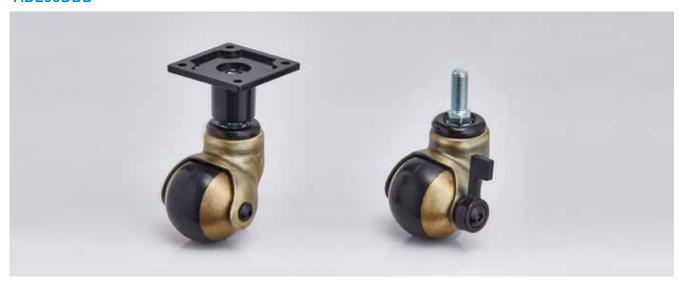

## ABL50DBB

ZPT-ABL50DBB-61AB (non-brake)

ABL50DBB-62ABB-T15 (with brake)

## • With M10x15mm (T15) threaded bolt stem

ABL50-61-T15 (non-brake)

ABL50-62-T15 (with brake)

| Model              | Finish (wheel / yoke)         | Brake      |
|--------------------|-------------------------------|------------|
| ABL50DBB-61AB-T15  | rustic brass / antique brass  | non-brake  |
| ABL50DBB-62ABB-T15 | rustic brass / antique brass  | with brake |
| ABL50ABN-61BN-T15  | brushed inox / brushed nickel | non-brake  |
| ABL50ABN-62BNT-T15 | brushed inox / brushed nickel | with brake |

ZPT-ABL50-61-PT1 (non-brake)

ZPT-ABL50-62-PT1 (with brake)

| Model              | Finish (wheel / yoke)         | Brake      |
|--------------------|-------------------------------|------------|
| ZPT-ABL50DBB-61AB  | rustic brass / antique brass  | non-brake  |
| ZPT-ABL50DBB-62ABB | rustic brass / antique brass  | with brake |
| ZPT-ABL50ABN-61BN  | brushed inox / brushed nickel | non-brake  |
| ZPT-ABL50ABN-62BNT | brushed inox / brushed nickel | with brake |