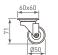

## Aluminium Ball Wheel AKE50NAB / AKE50ABN / AKE50BKB

• Ø50x45mm ball wheel, with black PU tread

AKE50NAB (matt silver)

AKE50ABN (brushed inox)

AKE50BKB (black)