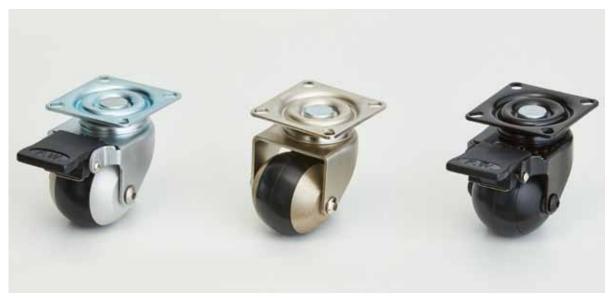

## Aluminium Ball Wheel Castor AKE50-PT2A

- Loading capacity: 70 kg/pc
- Top plate fixing (**PT2A**, 60x60mm)

AKE50NAB-220SCB-PT2A (with brake) AKE50BNB-21BN-PT2A (non-brake) AKE50BKB-220BKB-PT2A (with brake)

• Top plate fixing (PT2A, 60x60mm)

AKE50-21-PT2A (non-brake)

AKE50-220-PT2A (with brake)

|  | Model                | Finish (wheel / yoke)         | Brake      |
|--|----------------------|-------------------------------|------------|
|  | AKE50NAB-21SC-PT2A   | matt silver / satin chrome    | non-brake  |
|  | AKE50NAB-220SCB-PT2A | matt silver / satin chrome    | with brake |
|  | AKE50ABN-21BN-PT2A   | brushed inox / brushed nickel | non-brake  |
|  | AKE50ABN-220BNB-PT2A | brushed inox / brushed nickel | with brake |
|  | AKE50BKB-21BK-PT2A   | black / black                 | non-brake  |
|  | AKE50BKB-220BKB-PT2A | black / black                 | with brake |