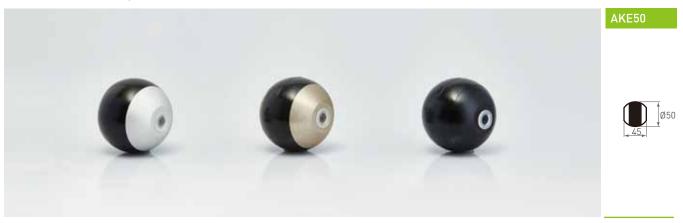

## Aluminium Ball Wheel AKE50NAB / AKE50ABN / AKE50BKB

• Ø50x45mm ball wheel, with black PU tread

AKE50NAB (matt silver)

AKE50ABN (brushed inox)

AKE50BKB (black)