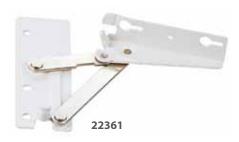

# 04-6 Pivot & Flap Hinges

# **Lift Flap Hinge**

- \* 75° or 90° opening adjustable
- \* Material: steel
- \* For kitchen lift doors, 3 screw holes fixing and two key holes for door mounting
- \* Spring type can be installed on one or both sides on demand
- \* Finish: white, brown, silver/RAL9006 epoxy coated or nickel, zinc plated

#### 22360 with spring





#### 22361 non-spring





### 22363 with gas spring

\* Gas spring force: 12 or 15 kgs





# 22366 with spring & adjustable screw



| 0     | 30 |
|-------|----|
| 1     |    |
|       |    |
| 22366 | 90 |

| Item No. | Feature                          |
|----------|----------------------------------|
| 22360    | with spring                      |
| 22361    | no spring tension and free swing |
| 22363    | with gas spring                  |
| 22366    | with spring and adjustable screw |