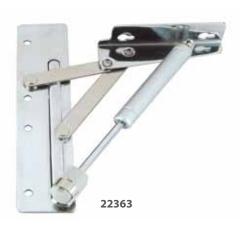

# 04-6 Pivot & Flap Hinges

# **Lift Flap Hinge**

- \* 75° or 90° opening adjustable
- \* Material: steel
- \* For kitchen lift doors, 3 screw holes fixing and two key holes for door mounting
- \* Spring type can be installed on one or both sides on demand
- \* Finish: white, brown, silver/RAL9006 epoxy coated or nickel, zinc plated

#### 22360 with spring





#### 22361 non-spring





### 22363 with gas spring

\* Gas spring force: 12 or 15 kgs





# 22366 with spring & adjustable screw



| 0     | 30 |
|-------|----|
| 1     |    |
|       |    |
| 22366 | 90 |

| Item No. | Feature                          |
|----------|----------------------------------|
| 22360    | with spring                      |
| 22361    | no spring tension and free swing |
| 22363    | with gas spring                  |
| 22366    | with spring and adjustable screw |