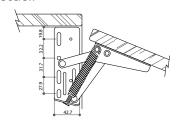

# **Lift Flap Hinge**

- \* 75° or 90° opening adjustable
- \* Material: steel
- \* For kitchen lift doors, 3 screw holes fixing and two key holes for door mounting
- \* Spring type can be installed on one or both sides on demand
- \* Finish: white, brown, silver/RAL9006 epoxy coated or nickel, zinc plated

# 22366 with spring & adjustable screw

| 0     | 30 |
|-------|----|
| 1     |    |
|       |    |
| 22366 | 90 |

| Item No. | Feature                          |
|----------|----------------------------------|
| 22360    | with spring                      |
| 22361    | no spring tension and free swing |
| 22363    | with gas spring                  |
| 22366    | with spring and adjustable screw |