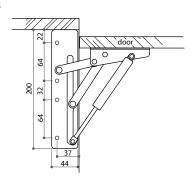

# **Lift Flap Hinge**

- \* 75° or 90° opening adjustable
- \* Material: steel
- \* For kitchen lift doors, 3 screw holes fixing and two key holes for door mounting
- \* Spring type can be installed on one or both sides on demand
- \* Finish: white, brown, silver/RAL9006 epoxy coated or nickel, zinc plated

# 22366 with spring & adjustable screw

| 0     | 30 |
|-------|----|
| 1     |    |
|       |    |
| 22366 | 90 |

| Item No. | Feature                          |
|----------|----------------------------------|
| 22360    | with spring                      |
| 22361    | no spring tension and free swing |
| 22363    | with gas spring                  |
| 22366    | with spring and adjustable screw |