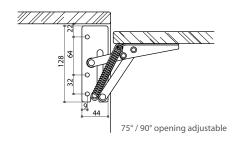

# **Lift Flap Hinge**

- \* 75° or 90° opening adjustable
- \* Material: steel
- \* For kitchen lift doors, 3 screw holes fixing and two key holes for door mounting
- \* Spring type can be installed on one or both sides on demand
- \* Finish: white, brown, silver/RAL9006 epoxy coated or nickel, zinc plated

#### 22360 with spring