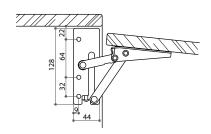

# **Lift Flap Hinge**

- \* 75° or 90° opening adjustable
- \* Material: steel
- \* For kitchen lift doors, 3 screw holes fixing and two key holes for door mounting
- \* Spring type can be installed on one or both sides on demand
- \* Finish: white, brown, silver/RAL9006 epoxy coated or nickel, zinc plated

#### 22361 non-spring