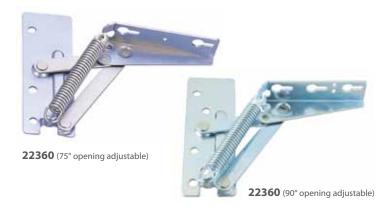

# **Lift Flap Hinge**

- \* 75° or 90° opening adjustable
- \* Material: steel
- \* For kitchen lift doors, 3 screw holes fixing and two key holes for door mounting
- \* Spring type can be installed on one or both sides on demand
- \* Finish: white, brown, silver/RAL9006 epoxy coated or nickel, zinc plated

#### 22360 with spring