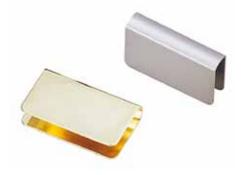

#### 50020 Catch Plate

- \* Material: steel
- \* Finish: black, white, brass, chrome or silver gray
- \* Size: 40x24.5mm
- \* For glass of 4  $\sim$  6mm thickness
- \* With rubber cushion

| Item No. | Size      | Glass thickness |
|----------|-----------|-----------------|
| 50020    | 40x24.5mm | 4 ~ 6mm         |