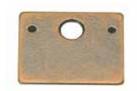

# 06-5 Strike Plates

## 50170

\* Size: 22x26mm





#### 50195

- \* Size: 22x26mm
- \* With self-adhesive pad



## **Strike Plates For Glass Door**



#### 50020 Catch Plate

- \* Material: steel
- \* Finish: black, white, brass, chrome or silver gray
- \* Size: 40x24.5mm
- \* For glass of 4  $\sim$  6mm thickness
- \* With rubber cushion



| Item No. | Size      | Glass thickness |
|----------|-----------|-----------------|
| 50020    | 40x24.5mm | 4 ~ 6mm         |



## 50030 "Push" Catch Plate

\* Material: steel

50030

- \* Finish: black, white, brass or chrome
- \* Size: 40x24.5mm
- \* For glass of 4~ 6mm thickness

40x24.5mm

\* With rubber cushion





4 ~ 6mm