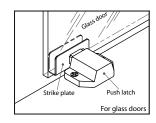

# 06-5 Strike Plates

## 50170

\* Size: 22x26mm





#### 50195

- \* Size: 22x26mm
- \* With self-adhesive pad



## **Strike Plates For Glass Door**



#### 50020 Catch Plate

- \* Material: steel
- \* Finish: black, white, brass, chrome or silver gray
- \* Size: 40x24.5mm
- \* For glass of 4  $\sim$  6mm thickness
- \* With rubber cushion



| Item No. | Size      | Glass thickness |
|----------|-----------|-----------------|
| 50020    | 40x24.5mm | 4 ~ 6mm         |



## 50030 "Push" Catch Plate

\* Material: steel

50030

- \* Finish: black, white, brass or chrome
- \* Size: 40x24.5mm
- \* For glass of 4~ 6mm thickness

40x24.5mm

\* With rubber cushion





4 ~ 6mm