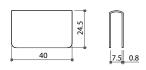

#### 50020 Catch Plate

- \* Material: steel
- \* Finish: black, white, brass, chrome or silver gray
- \* Size: 40x24.5mm
- \* For glass of 4  $\sim$  6mm thickness
- \* With rubber cushion

| Item No. | Size      | Glass thickness |
|----------|-----------|-----------------|
| 50020    | 40x24.5mm | 4 ~ 6mm         |