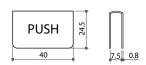

## 50030 "Push" Catch Plate

\* Material: steel

50030

- \* Finish: black, white, brass or chrome
- \* Size: 40x24.5mm
- \* For glass of 4~ 6mm thickness

40x24.5mm

\* With rubber cushion

4 ~ 6mm