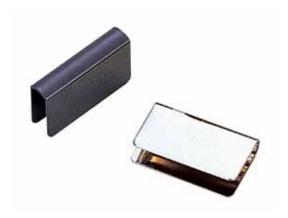

## 50030 "Push" Catch Plate

\* Material: steel

50030

- \* Finish: black, white, brass or chrome
- \* Size: 40x24.5mm
- \* For glass of 4~ 6mm thickness

40x24.5mm

\* With rubber cushion

4 ~ 6mm