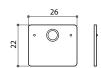

# 06-5 Strike Plates

## 50170

\* Size: 22x26mm





#### 50195

- \* Size: 22x26mm
- \* With self-adhesive pad



## **Strike Plates For Glass Door**



#### 50020 Catch Plate

- \* Material: steel
- \* Finish: black, white, brass, chrome or silver gray
- \* Size: 40x24.5mm
- \* For glass of 4  $\sim$  6mm thickness
- \* With rubber cushion



| Item No. | Size      | Glass thickness |
|----------|-----------|-----------------|
| 50020    | 40x24.5mm | 4 ~ 6mm         |



## 50030 "Push" Catch Plate

\* Material: steel

50030

- \* Finish: black, white, brass or chrome
- \* Size: 40x24.5mm
- \* For glass of 4~ 6mm thickness

40x24.5mm

\* With rubber cushion





4 ~ 6mm