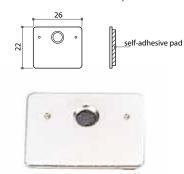

# 06-5 Strike Plates

## 50170

\* Size: 22x26mm





#### 50195

- \* Size: 22x26mm
- \* With self-adhesive pad



## **Strike Plates For Glass Door**



#### 50020 Catch Plate

- \* Material: steel
- \* Finish: black, white, brass, chrome or silver gray
- \* Size: 40x24.5mm
- \* For glass of 4  $\sim$  6mm thickness
- \* With rubber cushion



| Item No. | Size      | Glass thickness |
|----------|-----------|-----------------|
| 50020    | 40x24.5mm | 4 ~ 6mm         |



## 50030 "Push" Catch Plate

\* Material: steel

50030

- \* Finish: black, white, brass or chrome
- \* Size: 40x24.5mm
- \* For glass of 4~ 6mm thickness

40x24.5mm

\* With rubber cushion





4 ~ 6mm