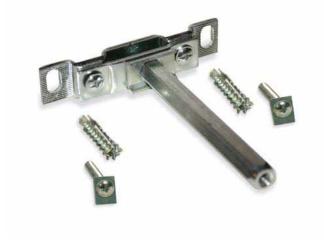

#### **Concealed Wall Shelf Holder**

- \* Concealed shelf holder of zinc plated steel, including screws and wall plugs for wall fixing, Ø8mm drillhole
- \* 3 independent adjustments: vertical, horizontal & inclination
- \* Maximum distance between two shelf holders: 700mm
- \* 3 holders are suggested for mounting distance beyond 900mm
- \* For chipboard shelf of 25mm thickness minimum or honeycomb shelf of 50mm thickness minimum
- \* For a stronger fixing, use an excenter with Ø15mm cam and dowel with M6 thread

#### **58940 Concealed Shelf Holder**

- \* For shelves of 25mm thickness minimum and 300mm depth
- \* Adjustments: vertical ±3mm, horizontal ±4mm, inclination ±2°