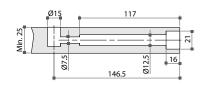

# **07-3** Glass Shelf Supports & Fittings

#### **Concealed Wall Shelf Holder**

- \* Concealed shelf holder of zinc plated steel, including screws and wall plugs for wall fixing, Ø8mm drillhole
- \* 3 independent adjustments: vertical, horizontal & inclination
- \* Maximum distance between two shelf holders: 700mm
- \* 3 holders are suggested for mounting distance beyond 900mm
- \* For chipboard shelf of 25mm thickness minimum or honeycomb shelf of 50mm thickness minimum
- \* For a stronger fixing, use an excenter with Ø15mm cam and dowel with M6 thread



#### **58940 Concealed Shelf Holder**

- \* For shelves of 25mm thickness minimum and 300mm depth
- \* Adjustments: vertical ±3mm, horizontal ±4mm, inclination ±2°





### Machining assembling:

Direct Win 25

## With excenter Ø15mm