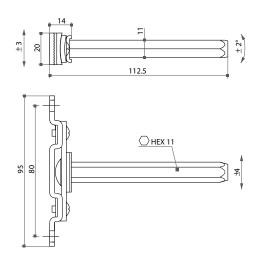

#### **58940 Concealed Shelf Holder**

- \* For shelves of 25mm thickness minimum and 300mm depth
- \* Adjustments: vertical ±3mm, horizontal ±4mm, inclination ±2°