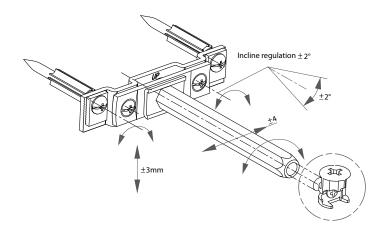

#### **58940 Concealed Shelf Holder**

- \* For shelves of 25mm thickness minimum and 300mm depth
- \* Adjustments: vertical ±3mm, horizontal ±4mm, inclination ±2°