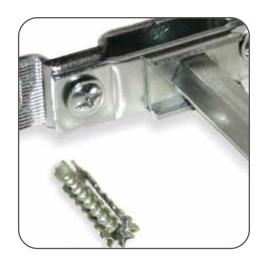

#### **Concealed Wall Shelf Holder**

- \* Concealed shelf holder of zinc plated steel, including screws and wall plugs for wall fixing, Ø8mm drillhole
- \* 3 independent adjustments: vertical, horizontal & inclination
- \* Maximum distance between two shelf holders: 700mm
- \* 3 holders are suggested for mounting distance beyond 900mm
- \* For chipboard shelf of 25mm thickness minimum or honeycomb shelf of 50mm thickness minimum
- \* For a stronger fixing, use an excenter with Ø15mm cam and dowel with M6 thread

#### **58940 Concealed Shelf Holder**

- \* For shelves of 25mm thickness minimum and 300mm depth
- \* Adjustments: vertical ±3mm, horizontal ±4mm, inclination ±2°