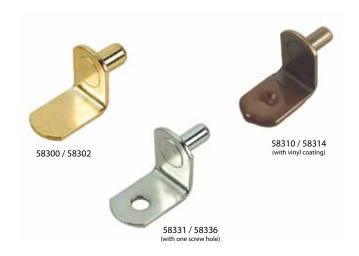

#### **L Shelf Support**

- \* Material: steel
- \* Finish: brass, antique copper, black or nickel plated

| Item No. | Drillhole |  |
|----------|-----------|--|
| 58300    | Ø1/4"     |  |
| 58302    | Ø5mm      |  |
| 58331    | Ø1/4"     |  |
| 58336    | Ø5mm      |  |
| 58310    | Ø1/4"     |  |
| 58314    | Ø5mm      |  |