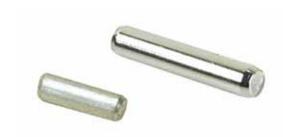

## **Pin Shelf Support**

Drillhole

Ø5mm

\* Material: steel

Item No.

58380

\* Finish: nickel plated

| Item No. | Size (DxL) |
|----------|------------|
| 58341    | Ø5x25mm    |
| 58343    | Ø5x16mm    |
| 58344    | Ø5x45mm    |
| 58345    | Ø6x40mm    |