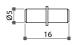

## **Pin Shelf Support**

Drillhole

Ø5mm

\* Material: steel

Item No.

58380

\* Finish: nickel plated

| Item No. | Size (DxL) |
|----------|------------|
| 58341    | Ø5x25mm    |
| 58343    | Ø5x16mm    |
| 58344    | Ø5x45mm    |
| 58345    | Ø6x40mm    |