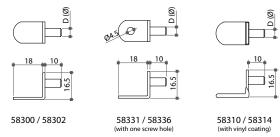

#### **L Shelf Support**

- \* Material: steel
- \* Finish: brass, antique copper, black or nickel plated

| Item No. | Drillhole |  |
|----------|-----------|--|
| 58300    | Ø1/4"     |  |
| 58302    | Ø5mm      |  |
| 58331    | Ø1/4"     |  |
| 58336    | Ø5mm      |  |
| 58310    | Ø1/4"     |  |
| 58314    | Ø5mm      |  |