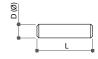

## **Pin Shelf Support**

Drillhole

Ø5mm

\* Material: steel

Item No.

58380

\* Finish: nickel plated

| Item No. | Size (DxL) |
|----------|------------|
| 58341    | Ø5x25mm    |
| 58343    | Ø5x16mm    |
| 58344    | Ø5x45mm    |
| 58345    | Ø6x40mm    |