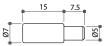

### **58380 Steel Shelf Support**

- \* Material: steel
- \* Finish: nickel plated
- \* For Ø5mm drillhole

| Ø7 |  |
|----|--|
|    |  |