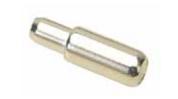

#### 58370 "Duplo" Shelf Support

- \* Material: steel
- \* Finish: nickel plated

| I | Item No. | Drillhole |
|---|----------|-----------|
| ı | 58370    | Ø5mm      |