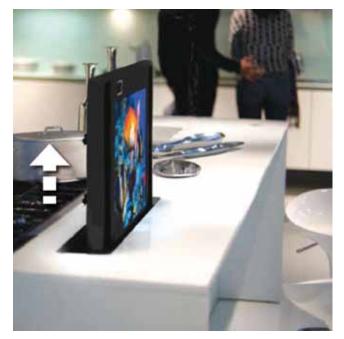

## PL460A-MB Monitor Lifter

- \* Computer screen (monitor) and printer can be hidden when not in use
- \* For use in conference, training room and schools
- \* Plenty of PL460A can be used together in one large table
- \* For use in home office or kitchen island & table, limit access to your computer by storing remote control to secure private information, protects your computer from dust, sunlight and static electricity
- \* VESA bracket included, in various sizes: 50x50, 75x75, 100x100, 100x120, 200x200mm
- \* Lifting capacity: 0 ~ 50 kgs
- \* Input power 110 ~ 240 VAC / 50 ~ 60 Hz
- \* AC plug: EU / UK / US / NZ / AUS