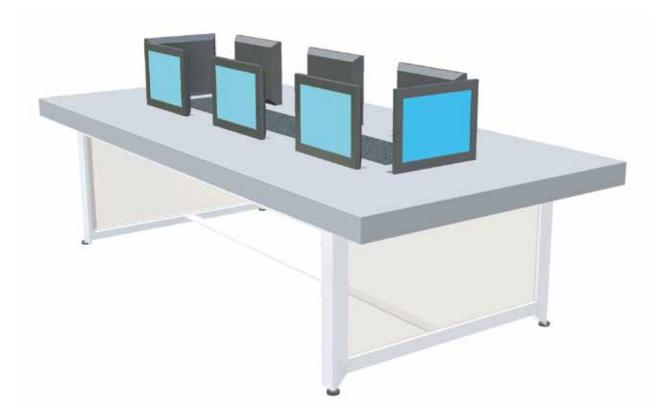

## PL460A-MB Monitor Lifter

- \* Computer screen (monitor) and printer can be hidden when not in use
- \* For use in conference, training room and schools
- \* Plenty of PL460A can be used together in one large table
- \* For use in home office or kitchen island & table, limit access to your computer by storing remote control to secure private information, protects your computer from dust, sunlight and static electricity
- \* VESA bracket included, in various sizes: 50x50, 75x75, 100x100, 100x120, 200x200mm
- \* Lifting capacity: 0 ~ 50 kgs
- \* Input power 110 ~ 240 VAC / 50 ~ 60 Hz
- \* AC plug: EU / UK / US / NZ / AUS