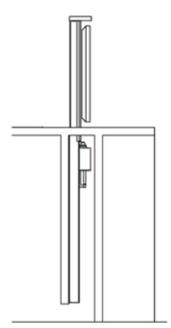

## 16-7 TV Lifts

## PL460A-MB Monitor Lifter

- \* Computer screen (monitor) and printer can be hidden when not in use
- \* For use in conference, training room and schools
- \* Plenty of PL460A can be used together in one large table
- \* For use in home office or kitchen island & table, limit access to your computer by storing remote control to secure private information, protects your computer from dust, sunlight and static electricity
- \* VESA bracket included, in various sizes: 50x50, 75x75, 100x100, 100x120, 200x200mm
- \* Lifting capacity: 0 ~ 50 kgs
- \* Input power 110 ~ 240 VAC / 50 ~ 60 Hz
- \* AC plug: EU / UK / US / NZ / AUS