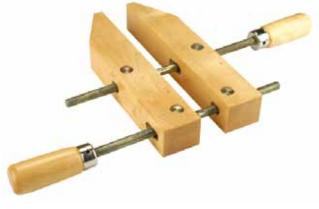

#### 99400 Wooden Handscrew Clamp

- \* Parallel clamp
- \* Classic jaw reach applies even pressure across the work piece
- \* Simply turn the pivoting hand screws to adjust irregular object

| Item No. | Opening capacity | Jaw length | Clamp depth |
|----------|------------------|------------|-------------|
| 99400-1  | 55mm             | 120mm      | 52mm        |
| 99400-2  | 77mm             | 152mm      | 80mm        |
| 99400-3  | 130mm            | 203mm      | 110mm       |
| 99400-4  | 180mm            | 254mm      | 127mm       |
| 99400-5  | 236mm            | 305mm      | 158mm       |