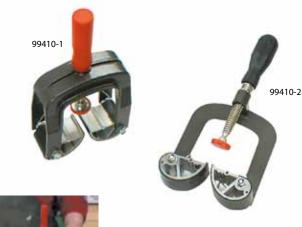

## 99410 Edge Gluing Clamp

- \* Opposing cams self-center and grip panel as edge treatment is clamped in place
- \* Ideal for contoured or straight edge profiles
- \* One hand operation

| Item No. | Opening capacity | Throat depth | Clamp surface |
|----------|------------------|--------------|---------------|
| 99410-1  | 3-1/2″           | 4-3/4"       | N/A           |
| 99410-2  | 1-7/8″           | 2-7/8″       | 1-3/8″        |