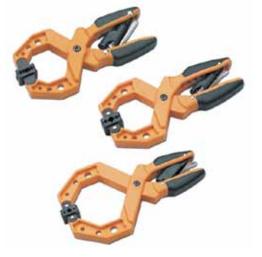

## 99420 Manual Power Clamp

- \* Comfortable TPR grips
- \* Material: 75% nylon + 25% fiberglass (two-tone)
- \* Jaw capacity: 1-1/2"(38mm), 2-1/4"(58mm), 4"(100mm)