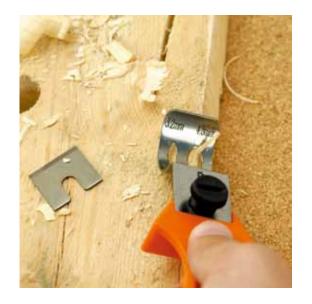

## 99470 2 in 1 Edge Trimmer

- \* A set contains two blades and a mounting handle
- \* With a straight blade for trimming laminates and veneers and a second blade for chamfering
- \* The chamfer blade provides two options of radii with the same blade
- \* Both blades are re-sharpenable HSS and can be interchanged quickly ensuring minimum downtime
- \* At 1-1/2" wide by 2-7/16" long
- \* It mortises into any bench with top thicker than 7/8"