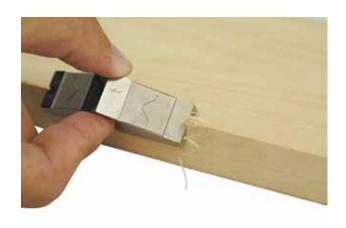

# 9104 Double Edge Trimmer

- \* Suitable for work pieces of 9/16" ~ 7/8" thickness
- \* Hardened steel blade
- \* Simultaneously trim both sides of edge banded work