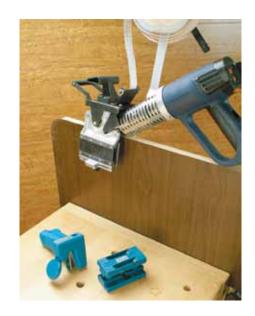

## 99490 Edge Bander / Heat Gun

- \* Electronically controlled German made heat gun (115V cUL and 220V CE) adjustable between 100° and 600°
- \* A wide range of banding materials from 3/4"  $\sim$  2" (19  $\sim$  51mm) wide
- \* Facilitates applying pre-glued edge banding
- \* Pre-glued banding is fed through a blast of hot air prior to being applied to the edge of the board material
- \* Built-in cut-off knife is actuated with the blow of hand for quick cutting