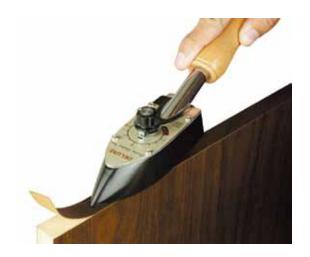

## 99500 Edge Banding Iron

\* Voltage:  $110 \sim 120V/AC$ \* Electric current:  $1.0 \sim 1.3A$ \* Low temperature:  $70^{\circ}C \pm 10^{\circ}C$ \* High temperature:  $90^{\circ}C \sim 240^{\circ}C$ 

- \* Apply pre-glued edge banding with ease and accuracy
- \* The thermostatically controlled short preheat time prompts efficient work
- \* Heat resistant metal base provided for resting between use