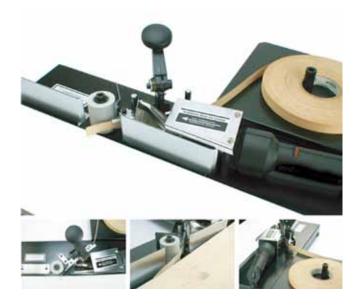

## 99510 Portable Edge Bander Set

- \* Handles edge banding up to 50mm wide x 1mm thick or 30mm wide x 2mm thick
- \* Fully adjustable from 50°C ~ 610°C, max. 2,000W input
- \* Weight: 3 kg