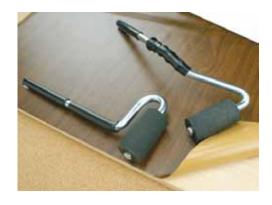

## 99530 Laminate Roller With Extension Handle

- \* Roller width: 7-1/2" (190.5mm)
- \* The handle can be extended from 17"  $\sim$  27" (432  $\sim$  686mm) by twisting the handle