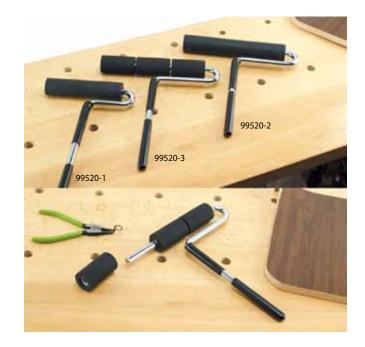

## 99520 J Holder Roller

\* Length of handle: 4.7" (120mm)

| Item No. | Roller width      |
|----------|-------------------|
| 99520-1  | 6.3" (160mm)      |
| 99520-2  | 9.2" (234mm)      |
| 99520-3  | 3"(76.2mm) x3 pic |