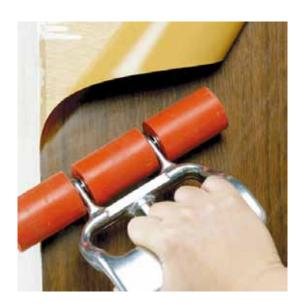

## 99540 J Holder Roller With Header

- \* 3" (76.2mm) wide roller
- \* The rollers efficiently apply operating pressure to laminates and veneers for better glue joining
- \* With comfortable grips and rubber roller for even pressure distribution
- \* Handle type: straight handle or high pressure handle