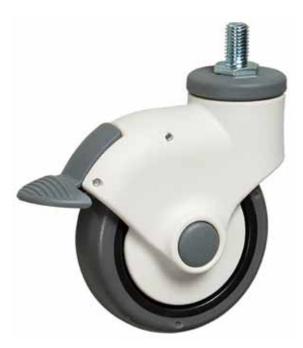

## **TSC Trolley Single Wheel Castor**

- \* Plastic housing of polyamide
- \* PP wheel with TPE tread
- \* Applicable to trolley and shopping cart

non-brake

brake (wheel locking only)

|          |           | Dia.   | W    | n H   | Static<br>Loading capacity |
|----------|-----------|--------|------|-------|----------------------------|
|          |           |        |      |       | Loading Capacity           |
|          |           | 5      |      | ±     | •                          |
|          |           | DOME   | W P  |       | KG                         |
| Item No. | Type      |        | w    |       |                            |
| TSC75    | non-brake | Ø75mm  | 26mm | 101mm | 60 kgs / per castor        |
| TSC100   | non-brake | Ø100mm | 28mm | 136mm | 80 kgs / per castor        |
| TSC1001  | brake     |        |      |       | ge /                       |
| TSC125   | non-brake | Ø125mm | 30mm | 163mm | 90 kgs / per castor        |