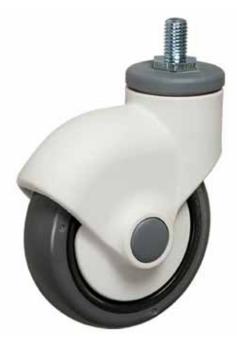

## **TSC Trolley Single Wheel Castor**

- \* Plastic housing of polyamide
- \* PP wheel with TPE tread
- \* Applicable to trolley and shopping cart

non-brake

brake (wheel locking only)

|          |           | Dia.   | W    | n H   | Static<br>Loading capacity |
|----------|-----------|--------|------|-------|----------------------------|
|          |           |        |      |       | Loading Capacity           |
|          |           | 5      |      | ±     | •                          |
|          |           | DOME   | W P  |       | KG                         |
| Item No. | Type      |        | w    |       |                            |
| TSC75    | non-brake | Ø75mm  | 26mm | 101mm | 60 kgs / per castor        |
| TSC100   | non-brake | Ø100mm | 28mm | 136mm | 80 kgs / per castor        |
| TSC1001  | brake     |        |      |       | ge /                       |
| TSC125   | non-brake | Ø125mm | 30mm | 163mm | 90 kgs / per castor        |