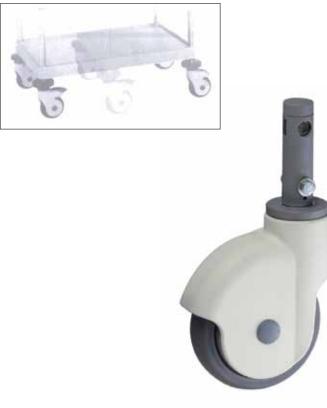

## MBSC Medical Bed Castor - single wheel

- \* Plastic housing of polyamide and glass fiber
- \* PP wheel with TPE tread
- \* Cover in PP
- \* Applicable to nursing beds and operation tables
- \* Multiple features seletions: total lock, free swivel or direction lock

\* Various top stems (For both **MBSC** and **MBTC** castors)