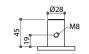

## 12-3 Medical & Industrial Castors

## MBSC Medical Bed Castor - single wheel

- \* Plastic housing of polyamide and glass fiber
- \* PP wheel with TPE tread
- \* Cover in PP
- \* Applicable to nursing beds and operation tables
- \* Multiple features seletions: total lock, free swivel or direction lock





\* Various top stems (For both **MBSC** and **MBTC** castors)











## MBTC Medical Bed Castor - Twin wheels

- \* Plastic housing of polyamide and glass fiber
- \* Polyamide wheel with TPE tread
- \* Cover in PP
- \* Applicable to nursing beds and operation tables
- \* Multiple features seletions: total lock, free swivel or direction lock





| Item No. | Dia.   | W    | Height | Dynamic<br>Loading capacity |
|----------|--------|------|--------|-----------------------------|
| MBTC125  | Ø125mm | 85mm | 150mm  | 120 kgs / per castor        |
| MBTC150  | Ø150mm | 85mm | 175mm  | 150 kgs / per castor        |