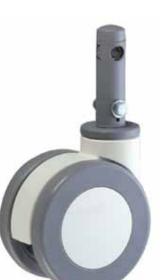

## MBTC Medical Bed Castor - Twin wheels

- \* Plastic housing of polyamide and glass fiber
- \* Polyamide wheel with TPE tread
- \* Cover in PP
- \* Applicable to nursing beds and operation tables
- \* Multiple features seletions: total lock, free swivel or direction lock

| Item No. | Dia.   | W    | Height | Dynamic<br>Loading capacity |
|----------|--------|------|--------|-----------------------------|
| MBTC125  | Ø125mm | 85mm | 150mm  | 120 kgs / per castor        |
| MBTC150  | Ø150mm | 85mm | 175mm  | 150 kgs / per castor        |