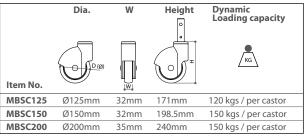

## MBSC Medical Bed Castor - single wheel

- \* Plastic housing of polyamide and glass fiber
- \* PP wheel with TPE tread
- \* Cover in PP
- \* Applicable to nursing beds and operation tables
- \* Multiple features seletions: total lock, free swivel or direction lock

\* Various top stems (For both **MBSC** and **MBTC** castors)