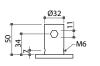

## 12-3 Medical & Industrial Castors

## MBSC Medical Bed Castor - single wheel

- \* Plastic housing of polyamide and glass fiber
- \* PP wheel with TPE tread
- \* Cover in PP
- \* Applicable to nursing beds and operation tables
- \* Multiple features seletions: total lock, free swivel or direction lock





\* Various top stems (For both **MBSC** and **MBTC** castors)











## MBTC Medical Bed Castor - Twin wheels

- \* Plastic housing of polyamide and glass fiber
- \* Polyamide wheel with TPE tread
- \* Cover in PP
- \* Applicable to nursing beds and operation tables
- \* Multiple features seletions: total lock, free swivel or direction lock





| Item No. | Dia.   | W    | Height | Dynamic<br>Loading capacity |
|----------|--------|------|--------|-----------------------------|
| MBTC125  | Ø125mm | 85mm | 150mm  | 120 kgs / per castor        |
| MBTC150  | Ø150mm | 85mm | 175mm  | 150 kgs / per castor        |