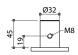

## 12-3 Medical & Industrial Castors

## MBSC Medical Bed Castor - single wheel

- \* Plastic housing of polyamide and glass fiber
- \* PP wheel with TPE tread
- \* Cover in PP
- \* Applicable to nursing beds and operation tables
- \* Multiple features seletions: total lock, free swivel or direction lock





\* Various top stems (For both **MBSC** and **MBTC** castors)











## MBTC Medical Bed Castor - Twin wheels

- \* Plastic housing of polyamide and glass fiber
- \* Polyamide wheel with TPE tread
- \* Cover in PP
- \* Applicable to nursing beds and operation tables
- \* Multiple features seletions: total lock, free swivel or direction lock





| Item No. | Dia.   | W    | Height | Dynamic<br>Loading capacity |
|----------|--------|------|--------|-----------------------------|
| MBTC125  | Ø125mm | 85mm | 150mm  | 120 kgs / per castor        |
| MBTC150  | Ø150mm | 85mm | 175mm  | 150 kgs / per castor        |