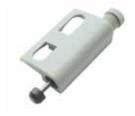

# **Hydraulic Soft-Closing Damper**

\* For full overlay

\* For half overlay or inset