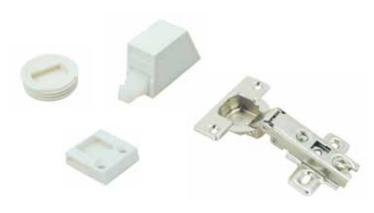

## PT100 Push-to-Open Hinge

\* With plastic push latch and square or round strike