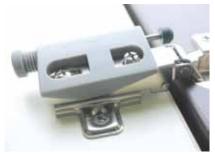

# **Hydraulic Soft-Closing Damper**

\* For full overlay

\* For half overlay or inset