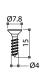

## Mounting Plate With Vertical Adjustment (±2mm) For Clip on Hinge

\* Chipboard screw (with 3 screw holes)

| Item No. | Height (H) | Mounting method                         |
|----------|------------|-----------------------------------------|
| UMT262   | 2          | chipboard screw<br>(with 3 screw holes) |
| UMT264   | 4          |                                         |
| UMT266   | 6          |                                         |

\* Chipboard screw (with 4 screw holes)

| Item No. | Height (H) | Mounting method                         |
|----------|------------|-----------------------------------------|
| UMT272   | 2          | chipboard screw<br>(with 4 screw holes) |
| UMT274   | 4          |                                         |
| UMT276   | 6          |                                         |