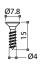

## Mounting Plate With Vertical Adjustment (±2mm) For Clip on Hinge

\* Chipboard screw (with 3 screw holes)

| Item No. | Height (H) | Mounting method                         |
|----------|------------|-----------------------------------------|
| UMT262   | 2          | chipboard screw<br>(with 3 screw holes) |
| UMT264   | 4          |                                         |
| UMT266   | 6          |                                         |