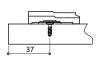

## Mounting Plate With Vertical Adjustment (±2mm) For Clip on Hinge

\* Chipboard screw (with 3 screw holes)

| Item No. | Height (H) | Mounting method                         |
|----------|------------|-----------------------------------------|
| UMT262   | 2          | chipboard screw<br>(with 3 screw holes) |
| UMT264   | 4          |                                         |
| UMT266   | 6          |                                         |