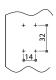

## Mounting Plate With Vertical Adjustment (±2mm) For Clip on Hinge

\* Chipboard screw (with 3 screw holes)

| Item No. | Height (H) | Mounting method                         |
|----------|------------|-----------------------------------------|
| UMT262   | 2          | chipboard screw<br>(with 3 screw holes) |
| UMT264   | 4          |                                         |
| UMT266   | 6          |                                         |

\* Chipboard screw (with 4 screw holes)

| Item No. | Height (H) | Mounting method                         |
|----------|------------|-----------------------------------------|
| UMT272   | 2          | chipboard screw<br>(with 4 screw holes) |
| UMT274   | 4          |                                         |
| UMT276   | 6          |                                         |