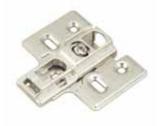

## Mounting Plate With Vertical Adjustment (±2mm) For Clip on Hinge

\* Chipboard screw (with 3 screw holes)

| Item No. | Height (H) | Mounting method                         |
|----------|------------|-----------------------------------------|
| UMT262   | 2          | chipboard screw<br>(with 3 screw holes) |
| UMT264   | 4          |                                         |
| UMT266   | 6          |                                         |

\* Chipboard screw (with 4 screw holes)

| Item No. | Height (H) | Mounting method                         |
|----------|------------|-----------------------------------------|
| UMT272   | 2          | chipboard screw<br>(with 4 screw holes) |
| UMT274   | 4          |                                         |
| UMT276   | 6          |                                         |