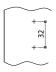

## Mounting Plate With Vertical Adjustment (±2mm) For Clip on Hinge

\* Chipboard screw (with 3 screw holes)

| Item No. | Height (H) | Mounting method                         |
|----------|------------|-----------------------------------------|
| UMT262   | 2          | chipboard screw<br>(with 3 screw holes) |
| UMT264   | 4          |                                         |
| UMT266   | 6          |                                         |