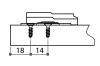

## Mounting Plate With Vertical Adjustment (±2mm) For Clip on Hinge

\* Chipboard screw (with 3 screw holes)

| Item No. | Height (H) | Mounting method                         |
|----------|------------|-----------------------------------------|
| UMT262   | 2          | chipboard screw<br>(with 3 screw holes) |
| UMT264   | 4          |                                         |
| UMT266   | 6          |                                         |

\* Chipboard screw (with 4 screw holes)

| Item No. | Height (H) | Mounting method                         |
|----------|------------|-----------------------------------------|
| UMT272   | 2          | chipboard screw<br>(with 4 screw holes) |
| UMT274   | 4          |                                         |
| UMT276   | 6          |                                         |