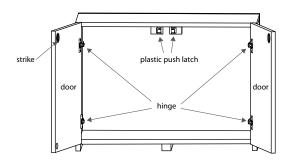

## PT100 Push-to-Open Hinge

\* With plastic push latch and square or round strike