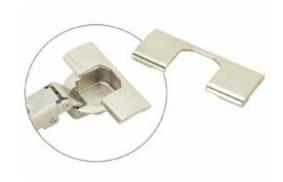

thod                         |
|----------|------------|-----------------------------------------|
| UMT262   | 2          | chipboard screw<br>(with 3 screw holes) |
| UMT264   | 4          |                                         |
| UMT266   | 6          |                                         |









\* Chipboard screw (with 4 screw holes)

| Item No. | Height (H) | Mounting method                         |
|----------|------------|-----------------------------------------|
| UMT272   | 2          | chipboard screw<br>(with 4 screw holes) |
| UMT274   | 4          |                                         |
| UMT276   | 6          |                                         |









### **Cup Hinge Accessories**

#### **SC100 Steel Cover**

\* For Ø35mm cup hinge, nickel plated



## PT100 Push-to-Open Hinge

\* With plastic push latch and square or round strike



# **Hydraulic Soft-Closing Damper**





\* For full overlay



\* For half overlay or inset