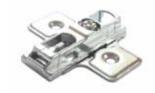

## Mounting Plate With Vertical Adjustment (±2mm) For Clip on Hinge

\* Chipboard screw (with 3 screw holes)

| Item No. | Height (H) | Mounting method                         |
|----------|------------|-----------------------------------------|
| UMT262   | 2          | chipboard screw<br>(with 3 screw holes) |
| UMT264   | 4          |                                         |
| UMT266   | 6          |                                         |

\* Chipboard screw (with 4 screw holes)

| Item No. | Height (H) | Mounting method                         |
|----------|------------|-----------------------------------------|
| UMT272   | 2          | chipboard screw<br>(with 4 screw holes) |
| UMT274   | 4          |                                         |
| UMT276   | 6          |                                         |