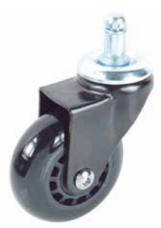

## **SKC Single Wheel Castor**

- \* Wheel material: nylon core and soft PU tread in black
- \* Pressed steel wheel supporter in black coating
- \* Ball bearing swivel
- \* Rigid (one-way rolling) wheel supporter is available

SKC64BB-1BK-F22 (non-brake)

SKC50BB-20BKT

SKC75BB-20BKT-T14 (brake)

SKC100BB-1 (non-brake)

| Item No.                      | Туре                               | Dia.   | W      | H     | Static<br>Loading capacity |
|-------------------------------|------------------------------------|--------|--------|-------|----------------------------|
| SKC50BB-1BK<br>SKC50BB-20BK   | swivel, non-brake<br>swivel, brake | Ø50mm  | 20mm   | 65mm  | 40 kgs / per castor        |
| SKC64BB-1BK<br>SKC64BB-20BK   | swivel, non-brake<br>swivel, brake | Ø64mm  | 23.5mm | 85mm  | 50 kgs / per castor        |
| SKC75BB-1BK<br>SKC75BB-20BK   | swivel, non-brake<br>swivel, brake | Ø75mm  | 23.5mm | 98mm  | 50 kgs / per castor        |
| SKC100BB-1BK<br>SKC100BB-20BK | swivel, non-brake<br>swivel, brake | Ø100mm | 23.5mm | 125mm | 60 kgs / per castor        |