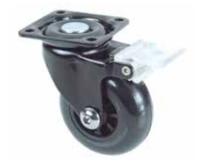

## **SKC Single Wheel Castor**

- \* Wheel material: nylon core and soft PU tread in black
- \* Pressed steel wheel supporter in black coating
- \* Ball bearing swivel
- \* Rigid (one-way rolling) wheel supporter is available

SKC64BB-1BK-F22 (non-brake)

SKC50BB-20BKT

SKC75BB-20BKT-T14 (brake)

SKC100BB-1 (non-brake)

| Item No.                      | Туре                               | Dia.   | W      | H     | Static<br>Loading capacity |
|-------------------------------|------------------------------------|--------|--------|-------|----------------------------|
| SKC50BB-1BK<br>SKC50BB-20BK   | swivel, non-brake<br>swivel, brake | Ø50mm  | 20mm   | 65mm  | 40 kgs / per castor        |
| SKC64BB-1BK<br>SKC64BB-20BK   | swivel, non-brake<br>swivel, brake | Ø64mm  | 23.5mm | 85mm  | 50 kgs / per castor        |
| SKC75BB-1BK<br>SKC75BB-20BK   | swivel, non-brake<br>swivel, brake | Ø75mm  | 23.5mm | 98mm  | 50 kgs / per castor        |
| SKC100BB-1BK<br>SKC100BB-20BK | swivel, non-brake<br>swivel, brake | Ø100mm | 23.5mm | 125mm | 60 kgs / per castor        |