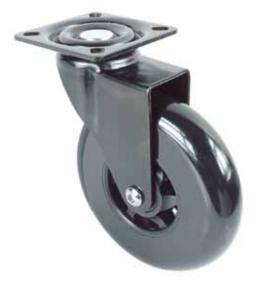

## **SKC Single Wheel Castor**

- \* Wheel material: nylon core and soft PU tread in black
- \* Pressed steel wheel supporter in black coating
- \* Ball bearing swivel
- \* Rigid (one-way rolling) wheel supporter is available

SKC64BB-1BK-F22 (non-brake)

SKC50BB-20BKT

SKC75BB-20BKT-T14 (brake)

SKC100BB-1 (non-brake)

| Item No.                      | Туре                               | Dia.   | W      | H     | Static<br>Loading capacity |
|-------------------------------|------------------------------------|--------|--------|-------|----------------------------|
| SKC50BB-1BK<br>SKC50BB-20BK   | swivel, non-brake<br>swivel, brake | Ø50mm  | 20mm   | 65mm  | 40 kgs / per castor        |
| SKC64BB-1BK<br>SKC64BB-20BK   | swivel, non-brake<br>swivel, brake | Ø64mm  | 23.5mm | 85mm  | 50 kgs / per castor        |
| SKC75BB-1BK<br>SKC75BB-20BK   | swivel, non-brake<br>swivel, brake | Ø75mm  | 23.5mm | 98mm  | 50 kgs / per castor        |
| SKC100BB-1BK<br>SKC100BB-20BK | swivel, non-brake<br>swivel, brake | Ø100mm | 23.5mm | 125mm | 60 kgs / per castor        |