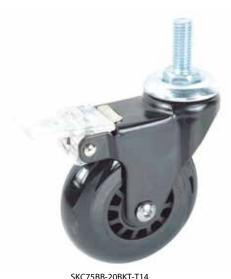

## **SKC Single Wheel Castor**

- \* Wheel material: nylon core and soft PU tread in black
- \* Pressed steel wheel supporter in black coating
- \* Ball bearing swivel
- \* Rigid (one-way rolling) wheel supporter is available

SKC64BB-1BK-F22 (non-brake)

SKC50BB-20BKT

SKC75BB-20BKT-T14 (brake)

SKC100BB-1 (non-brake)

| Item No.                      | Туре                               | Dia.   | W      | H     | Static<br>Loading capacity |
|-------------------------------|------------------------------------|--------|--------|-------|----------------------------|
| SKC50BB-1BK<br>SKC50BB-20BK   | swivel, non-brake<br>swivel, brake | Ø50mm  | 20mm   | 65mm  | 40 kgs / per castor        |
| SKC64BB-1BK<br>SKC64BB-20BK   | swivel, non-brake<br>swivel, brake | Ø64mm  | 23.5mm | 85mm  | 50 kgs / per castor        |
| SKC75BB-1BK<br>SKC75BB-20BK   | swivel, non-brake<br>swivel, brake | Ø75mm  | 23.5mm | 98mm  | 50 kgs / per castor        |
| SKC100BB-1BK<br>SKC100BB-20BK | swivel, non-brake<br>swivel, brake | Ø100mm | 23.5mm | 125mm | 60 kgs / per castor        |