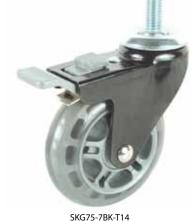

## SKG75 Single Wheel Castor

- \* Pressed steel wheel supporter
- \* With double brake to lock both swivel and wheel
- \* Elastic PU tread and nylon core
- \* Loading capacity: 55 kgs
- \* Various top stems available

SKG75-7BK-T14 (M10x25mm bolt)