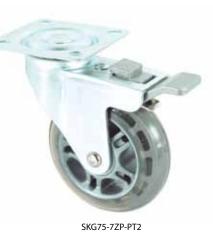

## SKG75 Single Wheel Castor

- \* Pressed steel wheel supporter
- \* With double brake to lock both swivel and wheel
- \* Elastic PU tread and nylon core
- \* Loading capacity: 55 kgs
- \* Various top stems available

SKG75-7BK-T14 (M10x25mm bolt)