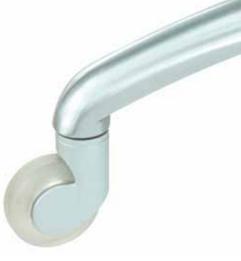

## SKG75 Single Wheel Castor

- \* Pressed steel wheel supporter
- \* With double brake to lock both swivel and wheel
- \* Elastic PU tread and nylon core
- \* Loading capacity: 55 kgs
- \* Various top stems available

SKG75-7BK-T14 (M10x25mm bolt)