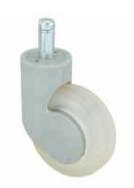

## SO3565 Single Wheel Castor

- \* Nylon wheel core with soft polyurethane (PU) tread
- \* Castor neck Ø35mm, with F25 friction ring stem Ø11x25mmL.
- \* Passed in-house testing in accordance with ANSI / BIFMA requirements

SO3565LCSV-F25 (translucent matt / silver coated)

SO3565DYBB-F25 (dark gray / black)

SO3565LCSY-F25 (translucent matt / silver gray)

Dia.
W
H
Static Loading capacity

Item No.
Image: Source of the second sec