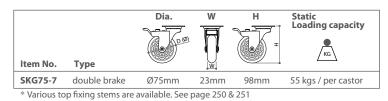

## SKG75 Single Wheel Castor

- \* Pressed steel wheel supporter
- \* With double brake to lock both swivel and wheel
- \* Elastic PU tread and nylon core
- \* Loading capacity: 55 kgs
- \* Various top stems available