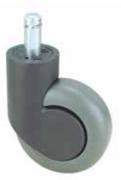

## SO3565 Single Wheel Castor

- \* Nylon wheel core with soft polyurethane (PU) tread
- \* Castor neck Ø35mm, with F25 friction ring stem Ø11x25mmL.
- \* Passed in-house testing in accordance with ANSI / BIFMA requirements

SO3565LCSV-F25 (translucent matt / silver coated)

SO3565DYBB-F25 (dark gray / black)

SO3565LCSY-F25 (translucent matt / silver gray)

Dia.
W
H
Static Loading capacity

Item No.
Image: Source of the second sec