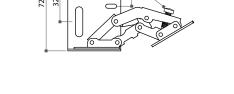

## 22317 Easy-On Hinge With Side-Mount Bracket

- \* 70° opening angle, ±5° adjustable
- \* To be installed on sink-front lid door
- \* Steel, nickel plated, with one set of white powdered bracket
- \* Spring loaded self-closing
- \* Also available in stainless steel

| Item No. | Material |
|----------|----------|
| 22317    | steel    |