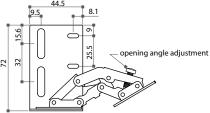

## 22317 Easy-On Hinge With Side-Mount Bracket

- \* 70° opening angle, ±5° adjustable
- \* To be installed on sink-front lid door
- \* Steel, nickel plated, with one set of white powdered bracket
- \* Spring loaded self-closing
- \* Also available in stainless steel

| Item No. | Material |
|----------|----------|
| 22317    | steel    |