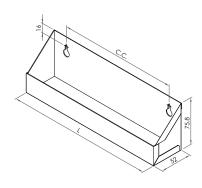

## **Sink Front Tip-Out Tray**

\* #304 stainless steel tray, film protected, with two key holes

\* Make use of kitchen sink front to store sponges and cleaners

| Item No. | C.C.  | L     |
|----------|-------|-------|
| A81011   | 194mm | 238mm |
| A81012   | 244mm | 290mm |
| A81013   | 320mm | 366mm |