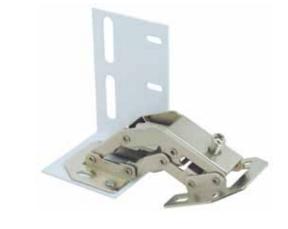

## 22317 Easy-On Hinge With Side-Mount Bracket

- \* 70° opening angle, ±5° adjustable
- \* To be installed on sink-front lid door
- \* Steel, nickel plated, with one set of white powdered bracket
- \* Spring loaded self-closing
- \* Also available in stainless steel

| Item No. | Material |
|----------|----------|
| 22317    | steel    |