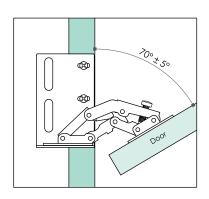

## 22317 Easy-On Hinge With Side-Mount Bracket

- \* 70° opening angle, ±5° adjustable
- \* To be installed on sink-front lid door
- \* Steel, nickel plated, with one set of white powdered bracket
- \* Spring loaded self-closing
- \* Also available in stainless steel

| Item No. | Material |
|----------|----------|
| 22317    | steel    |