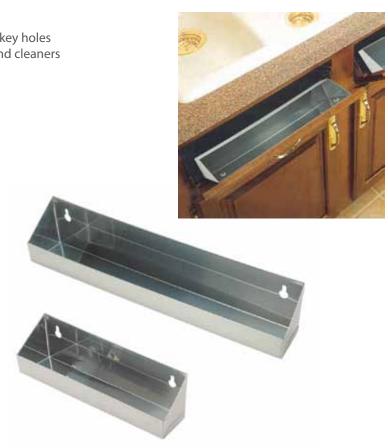

## **Sink Front Tip-Out Tray**

\* #304 stainless steel tray, film protected, with two key holes

\* Make use of kitchen sink front to store sponges and cleaners

| Item No. | C.C.  | L     |
|----------|-------|-------|
| A81011   | 194mm | 238mm |
| A81012   | 244mm | 290mm |
| A81013   | 320mm | 366mm |