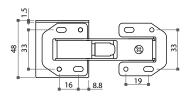

## 22317 Easy-On Hinge With Side-Mount Bracket

- \* 70° opening angle, ±5° adjustable
- \* To be installed on sink-front lid door
- \* Steel, nickel plated, with one set of white powdered bracket
- \* Spring loaded self-closing
- \* Also available in stainless steel

| Item No. | Material |
|----------|----------|
| 22317    | steel    |