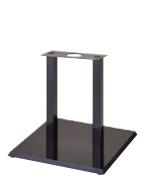

## **CLOUD** SQ45SS Stainless Steel Square Table Base

450 x 450mm square stainless steel & compact base