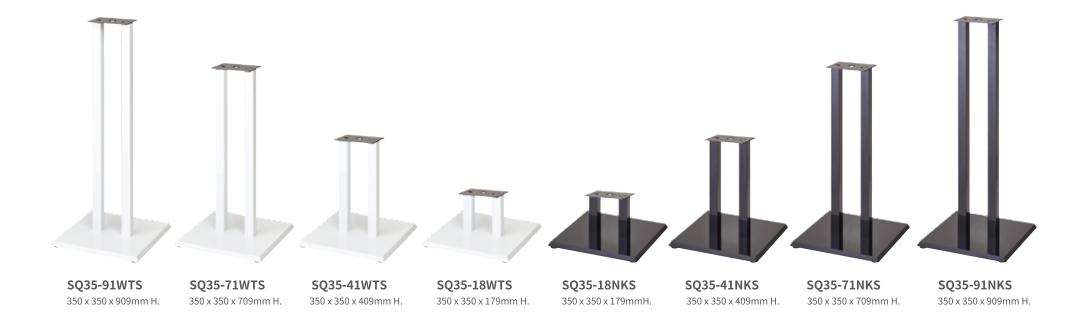

## **CLOUD** SQ30 Square Stand Base

295 x 295mm square compact base

Ø295 x 710mm H.

Ø295 x 408mm H.

Ø400 x 482 / 742mm H.

**SQ30-41NKS** 295 x 295 x 409mm H.

**SQ30-71NKS** 295 x 295 x 709mm H.

**SQ30-2-1NKS**, with 4 wheels 400 x 400 x 483 / 783mm H.