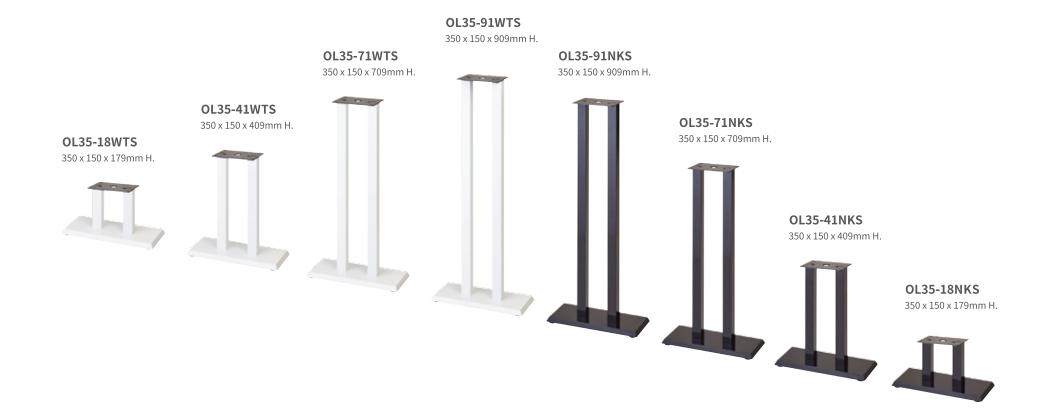

295mm compact base

## **CLOUD** SQ30 Square Stand Base

295 x 295mm square compact base



Ø295 x 710mm H.

Ø295 x 408mm H.

Ø400 x 482 / 742mm H.







**SQ30-41NKS** 295 x 295 x 409mm H.

**SQ30-71NKS** 295 x 295 x 709mm H.

**SQ30-2-1NKS**, with 4 wheels 400 x 400 x 483 / 783mm H.

#### **CLOUD R35 Round Stand Base**

Ø350mm compact base



#### **CLOUD R40 Round Stand Base**

Ø400mm compact base



**R40-W44WTS**, with 4 wheels Ø400 x 446mm H.



**R40-W44NKS**, with 4 wheels Ø400 x 446mm H.



**R40-41WTS** Ø400 x 407mm H.



**R40-71WTS** Ø400 x 707mm H.



**R40-91WTS** Ø400 x 907mm H.



**R40-41NKS** Ø400 x 407mm H.



**R40-71NKS** Ø400 x 707mm H.



**R40-91NKS** Ø400 x 907mm H.

350 x 350mm compact base



#### **CLOUD** OL35 Side Stand Base

350 x 150mm oblong compact base



## **CLOUD** SQ40 Square Stand Base

400 x 400mm compact base



**SQ40-41WTS** 400 x 400 x 409mm H.



**SQ40-71WTS** 400 x 400 x 709mm H.



**SQ40-91WTS** 400 x 400 x 909mm H.



SQ40-W44WTS, with 4 wheels 400 x 400 x 418mm H.



**SQ40-41NKS** 400 x 400 x 409mm H.



**SQ40-71NKS** 400 x 400 x 709mm H.



**SQ40-91NKS** 400 x 400 x 909mm H.



SQ40-W44NKS, with 4 wheels 400 x 400 x 418mm H.

#### **CLOUD** OL40 Side Stand Base

400 x 150mm oblong compact base



#### **CLOUD R45SS Stainless Steel Round Table Base**

Ø450mm stainless steel & compact base



#### **CLOUD** RG50SS Stainless Wave-Round Table Base

Ø500mm stainless steel & compact base





**RG50SS-71** Ø500 x 706mm H.

## **CLOUD** SQ45SS Stainless Steel Square Table Base

450 x 450mm square stainless steel & compact ba