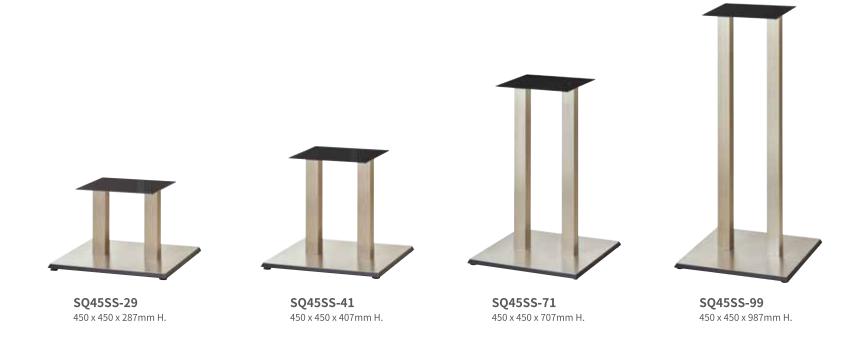

## **CLOUD** SQ45SS Stainless Steel Square Table Base

450 x 450mm square stainless steel & compact base