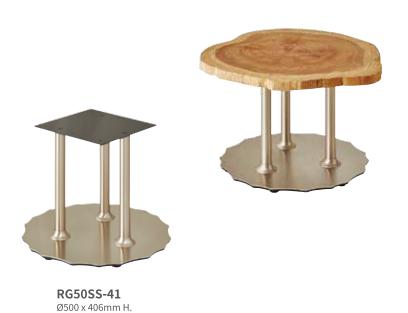

#### **CLOUD** RG50SS Stainless Wave-Round Table Base

Ø500mm stainless steel & compact base

**RG50SS-71** Ø500 x 706mm H.