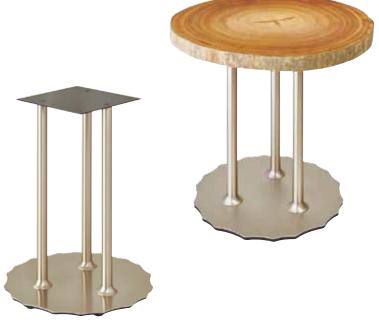

#### **CLOUD** RG50SS Stainless Wave-Round Table Base

Ø500mm stainless steel & compact base

**RG50SS-71** Ø500 x 706mm H.