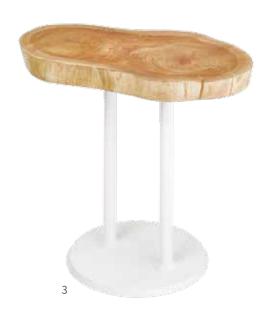

## Mounted with various tops for various application

- 1. Stool
- 2. Sofa Stool
- 3, 4. Decorative Stand