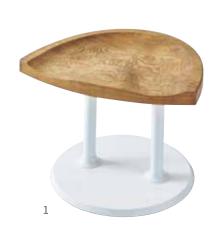

## Mounted with various tops for various application

- 1. Stool
- 2. Sofa Stool
- 3, 4. Decorative Stand