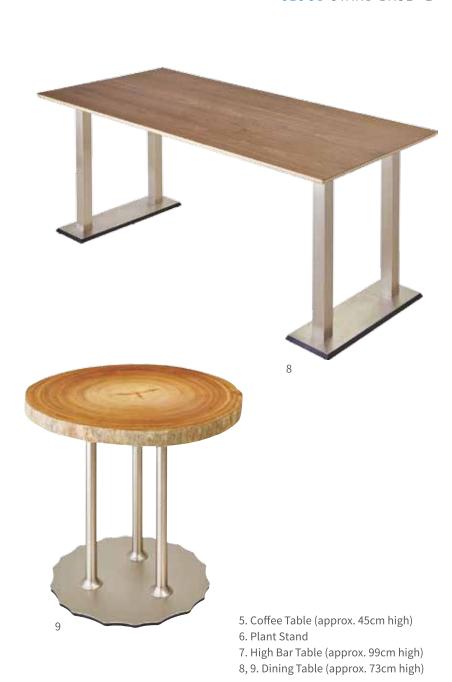

## Mounted with various tops for various application

- 1. Stool
- 2. Sofa Stool
- 3, 4. Decorative Stand