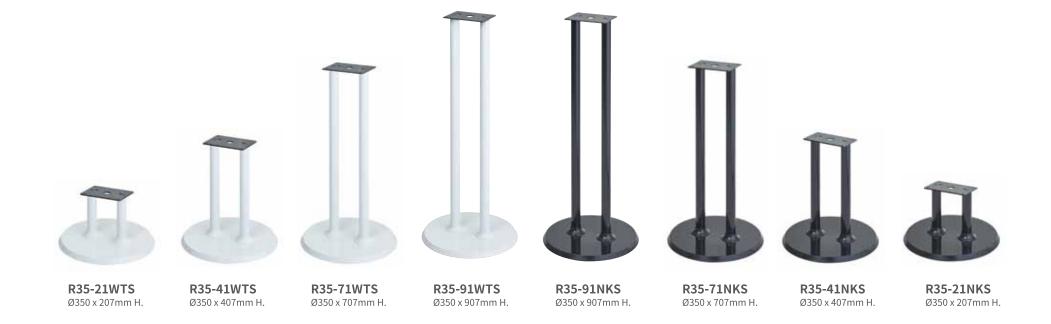

formed by CNC machining.







height adjustable glide (+6mm)

# **CLOUD STAND BASE**

Stainless steel base 450 x 160mm

#### **CLOUD** stand bases

Compact base 400 x 400mm

Compact base 400 x 150mm



Stainless steel base Ø500mm

Stainless steel base 450 x 450mm

Stainless steel base Ø450mm

## Mounted with various tops for various application









- 1. Stool
- 2. Sofa Stool
- 3, 4. Decorative Stand





#### **CLOUD** R30 Round Stand Base

Ø295mm compact base

## **CLOUD** SQ30 Square Stand Base

295 x 295mm square compact base



Ø295 x 710mm H.

Ø295 x 408mm H.

Ø400 x 482 / 742mm H.







**SQ30-41NKS** 295 x 295 x 409mm H.

**SQ30-71NKS** 295 x 295 x 709mm H.

**SQ30-2-1NKS**, with 4 wheels 400 x 400 x 483 / 783mm H.

#### **CLOUD R35 Round Stand Base**

Ø350mm compact base



#### **CLOUD R40 Round Stand Base**

Ø400mm compact base



**R40-W44WTS**, with 4 wheels Ø400 x 446mm H.



**R40-W44NKS**, with 4 wheels Ø400 x 446mm H.



**R40-41WTS** Ø400 x 407mm H.



**R40-71WTS** Ø400 x 707mm H.



**R40-91WTS** Ø400 x 907mm H.



**R40-41NKS** Ø400 x 407mm H.



**R40-71NKS** Ø400 x 707mm H.



**R40-91NKS** Ø400 x 907mm H.

350 x 350mm compact base



#### **CLOUD** OL35 Side Stand Base

350 x 150mm oblong compact base



## **CLOUD** SQ40 Square Stand Base

400 x 400mm compact base



**SQ40-41WTS** 400 x 400 x 409mm H.



**SQ40-71WTS** 400 x 400 x 709mm H.



**SQ40-91WTS** 400 x 400 x 909mm H.



SQ40-W44WTS, with 4 wheels 400 x 400 x 418mm H.



**SQ40-41NKS** 400 x 400 x 409mm H.



**SQ40-71NKS** 400 x 400 x 709mm H.



**SQ40-91NKS** 400 x 400 x 909mm