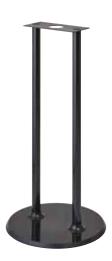

## **CLOUD** OL45SS Stainless Steel Oblong Table Base

450 x 160mm oblong stainless steel & compact base

makes a better sense of living

www.4wspace.com/cloud

康萊興業股份有限公司 FOUR WINDS CORPORATION

since 1978

11072 台北市基隆路一段176號12樓 12th Fl., No.176, Keelung Rd. Sec.1 Taipei 11072, Taiwan