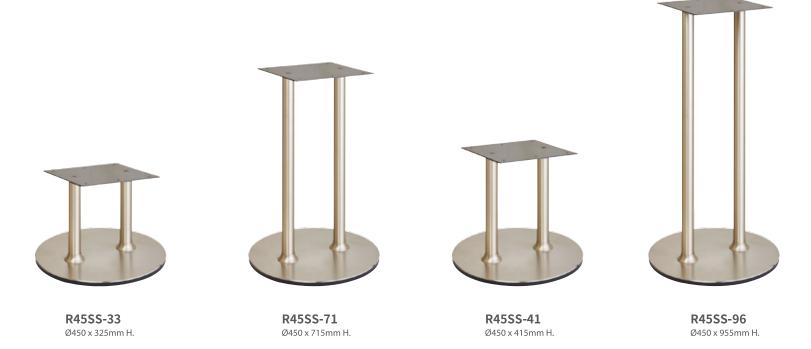

#### **CLOUD R45SS Stainless Steel Round Table Base**

Ø450mm stainless steel & compact base