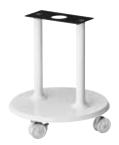

#### **CLOUD R40 Round Stand Base**

Ø400mm compact base

**R40-W44WTS**, with 4 wheels Ø400 x 446mm H.

**R40-W44NKS**, with 4 wheels Ø400 x 446mm H.

**R40-41WTS** Ø400 x 407mm H.

**R40-71WTS** Ø400 x 707mm H.