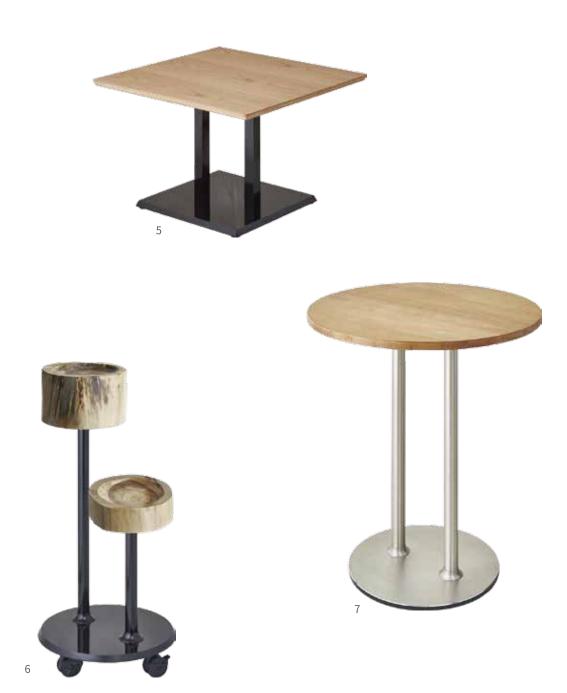

## Mounted with various tops for various application

- 1. Stool
- 2. Sofa Stool
- 3, 4. Decorative Stand