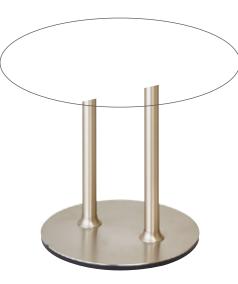

#### **CLOUD** stand bases

Compact base 400 x 400mm

Compact base 400 x 150mm

Stainless steel base Ø500mm

Stainless steel base 450 x 450mm

Stainless steel base Ø450mm

#### **CLOUD** RG50SS Stainless Wave-Round Table Base

Ø500mm stainless steel & compact base

**RG50SS-71** Ø500 x 706mm H.