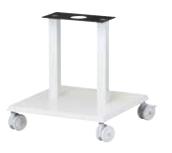

#### **CLOUD R40 Round Stand Base**

Ø400mm compact base

**R40-W44WTS**, with 4 wheels Ø400 x 446mm H.

**R40-W44NKS**, with 4 wheels Ø400 x 446mm H.

**R40-41WTS** Ø400 x 407mm H.

**R40-71WTS** Ø400 x 707mm H.

**R40-91WTS** Ø400 x 907mm H.

**R40-41NKS** Ø400 x 407mm H.

**R40-71NKS** Ø400 x 707mm H.

**R40-91NKS** Ø400 x 907mm H.

350 x 350mm compact base