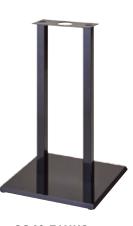

## **CLOUD** SQ30 Square Stand Base

295 x 295mm square compact base

Ø295 x 710mm H.

Ø295 x 408mm H.

Ø400 x 482 / 742mm H.

**SQ30-41NKS** 295 x 295 x 409mm H.

**SQ30-71NKS** 295 x 295 x 709mm H.

**SQ30-2-1NKS**, with 4 wheels 400 x 400 x 483 / 783mm H.