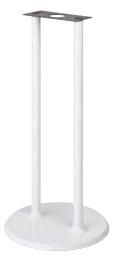

e Ø500mm

Stainless steel base 450 x 450mm

Stainless steel base Ø450mm

## Mounted with various tops for various application









- 1. Stool
- 2. Sofa Stool
- 3, 4. Decorative Stand





#### **CLOUD** R30 Round Stand Base

Ø295mm compact base

## **CLOUD** SQ30 Square Stand Base

295 x 295mm square compact base



Ø295 x 710mm H.

Ø295 x 408mm H.

Ø400 x 482 / 742mm H.







**SQ30-41NKS** 295 x 295 x 409mm H.

**SQ30-71NKS** 295 x 295 x 709mm H.

**SQ30-2-1NKS**, with 4 wheels 400 x 400 x 483 / 783mm H.

#### **CLOUD R35 Round Stand Base**

Ø350mm compact base



#### **CLOUD R40 Round Stand Base**

Ø400mm compact base



**R40-W44WTS**, with 4 wheels Ø400 x 446mm H.



**R40-W44NKS**, with 4 wheels Ø400 x 446mm H.



**R40-41WTS** Ø400 x 407mm H.



**R40-71WTS** Ø400 x 707mm H.



**R40-91WTS** Ø400 x 907mm H.



**R40-41NKS** Ø400 x 407mm H.



**R40-71NKS** Ø400 x 707mm H.



**R40-91NKS** Ø400 x 907mm H.

350 x 350mm compact base



#### **CLOUD** OL35 Side Stand Base

350 x 150mm oblong compact base



## **CLOUD** SQ40 Square Stand Base

400 x 400mm compact base



**SQ40-41WTS** 400 x 400 x 409mm H.



**SQ40-71WTS** 400 x 400 x 709mm H.



**SQ40-91WTS** 400 x 400 x 909mm H.



SQ40-W44WTS, with 4 wheels 400 x 400 x 418mm H.



**SQ40-41NKS** 400 x 400 x 409mm H.



**SQ40-71NKS** 400 x 400 x 709mm H.



**SQ40-91NKS** 400 x 400 x 909mm H.



SQ40-W44NKS, with 4 wheels 400 x 400 x 418mm H.

#### **CLOUD** OL40 Side Stand Base

400 x 150mm oblong compact base



#### **CLOUD R45SS Stainless Steel Round Table Base**

Ø450mm stainless steel & compact base



#