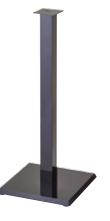

Freshening the living space grom indoor to outdoor. Floating the log to spread the beauty of nature.

Clean and rigid stand base with Formica® Compact® laminate and #304 stainless steel formed by CNC machining.







height adjustable glide (+6mm)

# **CLOUD STAND BASE**

Stainless steel base 450 x 160mm

#### **CLOUD** stand bases

Compact base 400 x 400mm

Compact base 400 x 150mm



Stainless steel base Ø500mm

Stainless steel base 450 x 450mm

Stainless steel base Ø450mm

## Mounted with various tops for various application









- 1. Stool
- 2. Sofa Stool
- 3, 4. Decorative Stand





#### **CLOUD** R30 Round Stand Base

Ø295mm compact base

## **CLOUD** SQ30 Square Stand Base

295 x 295mm square compact base



Ø295 x 710mm H.

Ø295 x 408mm H.

Ø400 x 482 / 742mm H.







**SQ30-41NKS** 295 x 295 x 409mm H.

**SQ30-71NKS** 295 x 295 x 709mm H.

**SQ30-2-1NKS**, with 4 wheels 400 x 400 x 483 / 783mm H.

#### **CLOUD R35 Round Stand Base**

Ø350mm compact base



#### **CLOUD R40 Round Stand Base**

Ø400mm compact base



**R40-W44WTS**, with 4 wheels Ø400 x 446mm H.



**R40-W44NKS**, with 4 wheels Ø400 x 446mm H.



**R40-41WTS** Ø400 x 407mm H.



**R40-71WTS** Ø400 x 707mm H.



**R40-91WTS** Ø400 x 907mm H.



**R40-41NKS** Ø400 x 407mm H.



**R40-71NKS** Ø400 x 707mm H.



**R40-91NKS** Ø400 x 907mm H.

350 x 350mm compact base



#### **CLOUD** OL35 Side Stand Base

350 x 150mm oblong compact base



## **CLOUD** SQ40 Square Stand Base

400 x 400mm compact base



**SQ40-41WTS** 400 x 400 x 409mm H.



**SQ40-71WTS** 400 x 400 x 709mm H.



**SQ40