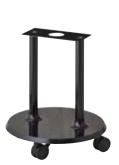

# **CLOUD STAND BASE**

Stainless steel base 450 x 160mm

## **CLOUD** OL45SS Stainless Steel Oblong Table Base

450 x 160mm oblong stainless steel & compact base

makes a better sense of living

www.4wspace.com/cloud

康萊興業股份有限公司 FOUR WINDS CORPORATION

since 1978

11072 台北市基隆路一段176號12樓 12th Fl., No.176, Keelung Rd. Sec.1 Taipei 11072, Taiwan