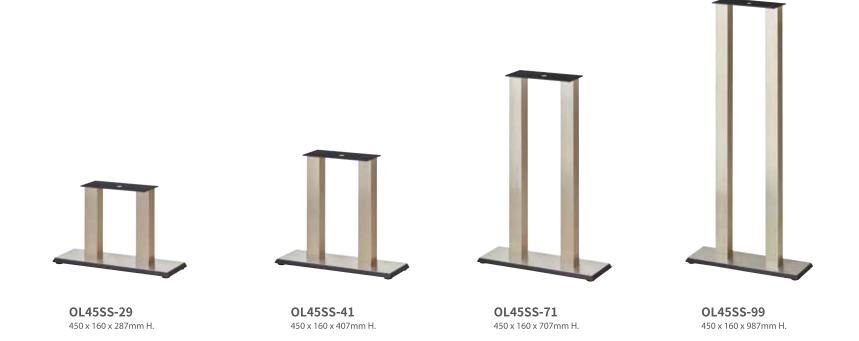

## **CLOUD** OL45SS Stainless Steel Oblong Table Base

450 x 160mm oblong stainless steel & compact base

makes a better sense of living

www.4wspace.com/cloud

康萊興業股份有限公司 FOUR WINDS CORPORATION

since 1978

11072 台北市基隆路一段176號12樓 12th Fl., No.176, Keelung Rd. Sec.1 Taipei 11072, Taiwan