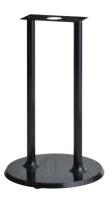

## **CLOUD** SQ45SS Stainless Steel Square Table Base

450 x 450mm square stainless steel & compact base