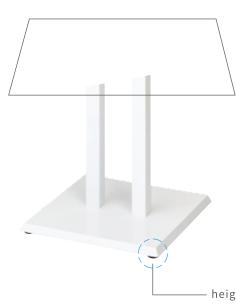

#### **CLOUD** stand bases

Compact base 400 x 400mm

Compact base 400 x 150mm

Stainless steel base Ø500mm

Stainless steel base 450 x 450mm

Stainless steel base Ø450mm

## **CLOUD** SQ45SS Stainless Steel Square Table Base

450 x 450mm square stainless steel & compact base