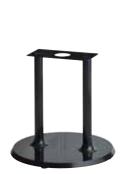

#### **CLOUD R45SS Stainless Steel Round Table Base**

Ø450mm stainless steel & compact base