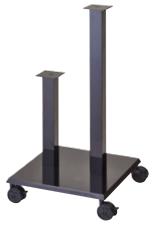

Freshening the living space grom indoor to outdoor. Floating the log to spread the beauty of nature.

Clean and rigid stand base with Formica® Compact® laminate and #304 stainless steel formed by CNC machining.







height adjustable glide (+6mm)

# **CLOUD STAND BASE**

Stainless steel base 450 x 160mm

#### **CLOUD** stand bases

Compact base 400 x 400mm

Compact base 400 x 150mm



Stainless steel base Ø500mm

Stainless steel base 450 x 450mm

Stainless steel base Ø450mm

## Mounted with various tops for various application









- 1. Stool
- 2. Sofa Stool
- 3, 4. Decorative Stand





#### **CLOUD** R30 Round Stand Base

Ø295mm compact base

## **CLOUD** SQ30 Square Stand Base

295 x 295mm square compact base



Ø295 x 710mm H.

Ø295 x 408mm H.

Ø400 x 482 / 742mm H.







**SQ30-41NKS** 295 x 295 x 409mm H.

**SQ30-71NKS** 295 x 295 x 709mm H.

**SQ30-2-1NKS**, with 4 wheels 400 x 400 x 483 / 783mm H.

#### **CLOUD R35 Round Stand Base**

Ø350mm compact base



#### **CLOUD R40 Round Stand Base**

Ø400mm compact base



**R40-W44WTS**, with 4 wheels Ø400 x 446mm H.



**R40-W44NKS**, with 4 wheels Ø400 x 446mm H.



**R40-41WTS** Ø400 x 407mm H.



**R40-71WTS** Ø400 x 707mm H.



**R40-91WTS** Ø400 x 907mm H.



**R40-41NKS** Ø400 x 407mm H.



**R40-71NKS** Ø400 x 707mm H.



**R40-91NKS** Ø400 x 907mm H.

350 x 350mm compact base



#### **CLOUD** OL35 Side Stand Base

350 x 150mm oblong compact base



## **CLOUD** SQ40 Square Stand Base

400 x 400mm compact base



**SQ40-41WTS** 400 x 400 x 409mm H.



**SQ40-71WTS** 400 x 400 x 709mm H.



**SQ40-9