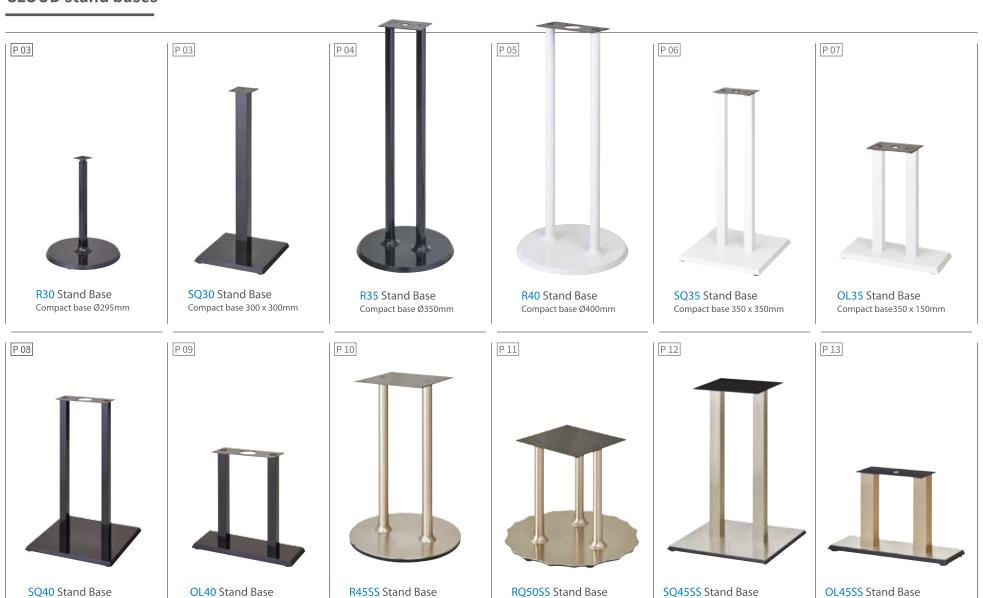

#### **CLOUD** stand bases

Compact base 400 x 400mm

Compact base 400 x 150mm

Stainless steel base Ø500mm

Stainless steel base 450 x 450mm

Stainless steel base Ø450mm

#### **CLOUD** R30 Round Stand Base

Ø295mm compact base

## **CLOUD** SQ30 Square Stand Base

295 x 295mm square compact base

Ø295 x 710mm H.

Ø295 x 408mm H.

Ø400 x 482 / 742mm H.

**SQ30-41NKS** 295 x 295 x 409mm H.

**SQ30-71NKS** 295 x 295 x 709mm H.

**SQ30-2-1NKS**, with 4 wheels 400 x 400 x 483 / 783mm H.

#### **CLOUD R35 Round Stand Base**

Ø350mm compact base

#### **CLOUD R40 Round Stand Base**

Ø400mm compact base

**R40-W44WTS**, with 4 wheels Ø400 x 446mm H.

**R40-W44NKS**, with 4 wheels Ø400 x 446mm H.

**R40-41WTS** Ø400 x 407mm H.

**R40-71WTS** Ø400 x 707mm H.

**R40-91WTS** Ø400 x 907mm H.

**R40-41NKS** Ø400 x 407mm H.

**R40-71NKS** Ø400 x 707mm H.

**R40-91NKS** Ø400 x 907mm H.

350 x 350mm compact base

#### **CLOUD** OL35 Side Stand Base

350 x 150mm oblong compact base

## **CLOUD** SQ40 Square Stand Base

400 x 400mm compact base

**SQ40-41WTS** 400 x 400 x 409mm H.

**SQ40-71WTS** 400 x 400 x 709mm H.

**SQ40-91WTS** 400 x 400 x 909mm H.

SQ40-W44WTS, with 4 wheels 400 x 400 x 418mm H.

**SQ40-41NKS** 400 x 400 x 409mm H.

**SQ40-71NKS** 400 x 400 x 709mm H.

**SQ40-91NKS** 400 x 400 x 909mm H.

SQ40-W44NKS, with 4 wheels 400 x 400 x 418mm H.

#### **CLOUD** OL40 Side Stand Base

400 x 150mm oblong compact base

#### **CLOUD R45SS Stainless Steel Round Table Base**

Ø450mm stainless steel & compact base

#### **CLOUD** RG50SS Stainless Wave-Round Table Base

Ø500mm stainless steel & compact base

**RG50SS-71** Ø500 x 706mm H.

## **CLOUD** SQ45SS Stainless Steel Square Table Base

450 x 450mm square stainless steel & compact base

## **CLOUD** OL45SS Stainless Steel Oblong Table Base

450 x 160mm oblong stainless steel & compact base

makes a better sense of living

www.4wspace.com/cloud

康萊興業股份有限公司 FOUR WINDS CORPORATION

since 1978

11072 台北市基隆路一段176號12樓 12th Fl., No.176, Keelung Rd. Sec.1 Taipei 11072, Taiwan