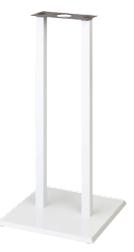

## **CLOUD** SQ40 Square Stand Base

400 x 400mm compact base

**SQ40-41WTS** 400 x 400 x 409mm H.

**SQ40-71WTS** 400 x 400 x 709mm H.

**SQ40-91WTS** 400 x 400 x 909mm H.

SQ40-W44WTS, with 4 wheels 400 x 400 x 418mm H.

**SQ40-41NKS** 400 x 400 x 409mm H.

**SQ40-71NKS** 400 x 400 x 709mm H.

**SQ40-91NKS** 400 x 400 x 909mm H.

SQ40-W44NKS, with 4 wheels 400 x 400 x 418mm H.