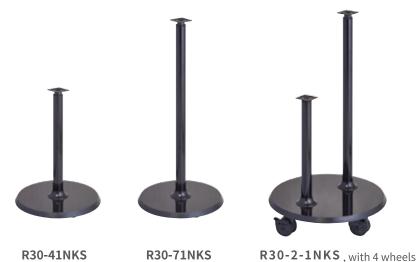

## **CLOUD** SQ30 Square Stand Base

295 x 295mm square compact base

Ø295 x 710mm H.

Ø295 x 408mm H.

Ø400 x 482 / 742mm H.

**SQ30-41NKS** 295 x 295 x 409mm H.

**SQ30-71NKS** 295 x 295 x 709mm H.

**SQ30-2-1NKS**, with 4 wheels 400 x 400 x 483 / 783mm H.