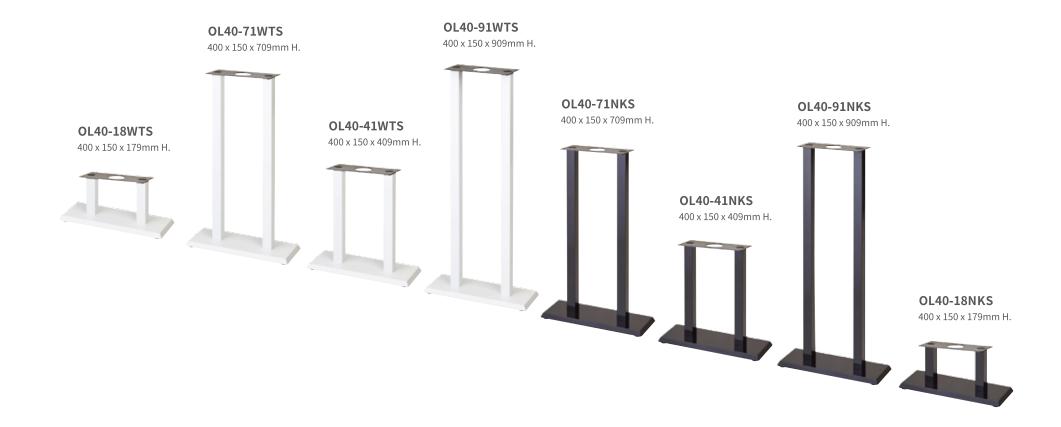

, with 4 wheels Ø400 x 446mm H.



**R40-41WTS** Ø400 x 407mm H.



**R40-71WTS** Ø400 x 707mm H.



**R40-91WTS** Ø400 x 907mm H.



**R40-41NKS** Ø400 x 407mm H.



**R40-71NKS** Ø400 x 707mm H.



**R40-91NKS** Ø400 x 907mm H.

350 x 350mm compact base



#### **CLOUD** OL35 Side Stand Base

350 x 150mm oblong compact base



## **CLOUD** SQ40 Square Stand Base

400 x 400mm compact base



**SQ40-41WTS** 400 x 400 x 409mm H.



**SQ40-71WTS** 400 x 400 x 709mm H.



**SQ40-91WTS** 400 x 400 x 909mm H.



SQ40-W44WTS, with 4 wheels 400 x 400 x 418mm H.



**SQ40-41NKS** 400 x 400 x 409mm H.



**SQ40-71NKS** 400 x 400 x 709mm H.



**SQ40-91NKS** 400 x 400 x 909mm H.



SQ40-W44NKS, with 4 wheels 400 x 400 x 418mm H.

#### **CLOUD** OL40 Side Stand Base

400 x 150mm oblong compact base



#### **CLOUD R45SS Stainless Steel Round Table Base**

Ø450mm stainless steel & compact base



#### **CLOUD** RG50SS Stainless Wave-Round Table Base

Ø500mm stainless steel & compact base





**RG50SS-71** Ø500 x 706mm H.

## **CLOUD** SQ45SS Stainless Steel Square Table Base

450 x 450mm square stainless steel & compact base



## **CLOUD** OL45SS Stainless Steel Oblong Table Base

450 x 160mm oblong stainless steel & compact base





makes a better sense of living

www.4wspace.com/cloud



康萊興業股份有限公司 FOUR WINDS CORPORATION

since 1978

11072 台北市基隆路一段176號12樓 12th Fl., No.176, Keelung Rd. Sec.1 Taipei 11072, Taiwan

T +886-2-2768-8389

F +886-2-2768-7955~7

E fw@fourwinds.com.tw