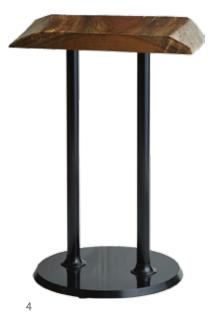

## Mounted with various tops for various application

- 1. Stool
- 2. Sofa Stool
- 3, 4. Decorative Stand