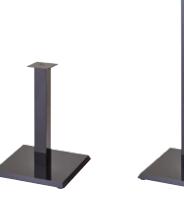

Freshening the living space grom indoor to outdoor. Floating the log to spread the beauty of nature.

Clean and rigid stand base with Formica® Compact® laminate and #304 stainless steel formed by CNC machining.







height adjustable glide (+6mm)

# **CLOUD STAND BASE**

Stainless steel base 450 x 160mm

#### **CLOUD** stand bases

Compact base 400 x 400mm

Compact base 400 x 150mm



Stainless steel base Ø500mm

Stainless steel base 450 x 450mm

Stainless steel base Ø450mm

## Mounted with various tops for various application









- 1. Stool
- 2. Sofa Stool
- 3, 4. Decorative Stand





#### **CLOUD** R30 Round Stand Base

Ø295mm compact base

## **CLOUD** SQ30 Square Stand Base

295 x 295mm square compact base



Ø295 x 710mm H.

Ø295 x 408mm H.

Ø400 x 482 / 742mm H.







**SQ30-41NKS** 295 x 295 x 409mm H.

**SQ30-71NKS** 295 x 295 x 709mm H.

**SQ30-2-1NKS**, with 4 wheels 400 x 400 x 483 / 783mm H.

#### **CLOUD R35 Round Stand Base**

Ø350mm compact base



#### **CLOUD R40 Round Stand Base**

Ø400mm compact base



**R40-W44WTS**, with 4 wheels Ø400 x 446mm H.



**R40-W44NKS**, with 4 wheels Ø400 x 446mm H.



**R40-41WTS** Ø400 x 407mm H.



**R40-71WTS** Ø400 x 707mm H.



**R40-91WTS** Ø400 x 907mm H.



**R40-41NKS** Ø400 x 407mm H.



**R40-71NKS** Ø400 x 707mm H.



**R40-91NKS** Ø400 x 907mm H.

350 x 350mm compact base



#### **CLOUD** OL35 Side Stand Base

350 x 150mm oblong compact base



## **CLOUD** SQ40 Square Stand Base

400 x 400mm compact base



**SQ40-41WTS** 400 x 400 x 409mm H.



**SQ40-71WTS** 400 x 400 x 709mm H.



**SQ