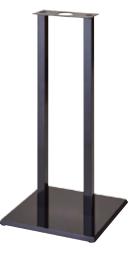

Stand Base**

Ø350mm compact base



#### **CLOUD R40 Round Stand Base**

Ø400mm compact base



**R40-W44WTS**, with 4 wheels Ø400 x 446mm H.



**R40-W44NKS**, with 4 wheels Ø400 x 446mm H.



**R40-41WTS** Ø400 x 407mm H.



**R40-71WTS** Ø400 x 707mm H.



**R40-91WTS** Ø400 x 907mm H.



**R40-41NKS** Ø400 x 407mm H.



**R40-71NKS** Ø400 x 707mm H.



**R40-91NKS** Ø400 x 907mm H.

350 x 350mm compact base



#### **CLOUD** OL35 Side Stand Base

350 x 150mm oblong compact base



## **CLOUD** SQ40 Square Stand Base

400 x 400mm compact base



**SQ40-41WTS** 400 x 400 x 409mm H.



**SQ40-71WTS** 400 x 400 x 709mm H.



**SQ40-91WTS** 400 x 400 x 909mm H.



SQ40-W44WTS, with 4 wheels 400 x 400 x 418mm H.



**SQ40-41NKS** 400 x 400 x 409mm H.



**SQ40-71NKS** 400 x 400 x 709mm H.



**SQ40-91NKS** 400 x 400 x 909mm H.



SQ40-W44NKS, with 4 wheels 400 x 400 x 418mm H.

#### **CLOUD** OL40 Side Stand Base

400 x 150mm oblong compact base



#### **CLOUD R45SS Stainless Steel Round Table Base**

Ø450mm stainless steel & compact base



#### **CLOUD** RG50SS Stainless Wave-Round Table Base

Ø500mm stainless steel & compact base





**RG50SS-71** Ø500 x 706mm H.

## **CLOUD** SQ45SS Stainless Steel Square Table Base

450 x 450mm square stainless steel & compact base



## **CLOUD** OL45SS Stainless Steel Oblong Table Base

450 x 160mm oblong stainless steel & compact base





makes a better sense of living

www.4wspace.com/cloud



康萊興業股份有限公司 FOUR WINDS CORPORATION

since 1978

11072 台北市基隆路一段176號12樓 12th Fl., No.176, Keelung Rd. Sec.1 Taipei 11072, Taiwan

T +886-2-27