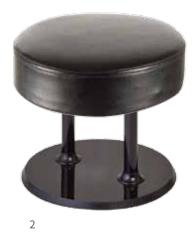

## Mounted with various tops for various application

- 1. Stool
- 2. Sofa Stool
- 3, 4. Decorative Stand