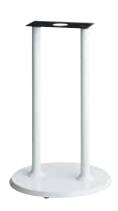

#### **CLOUD R40 Round Stand Base**

Ø400mm compact base

**R40-W44WTS**, with 4 wheels Ø400 x 446mm H.

**R40-W44NKS**, with 4 wheels Ø400 x 446mm H.

**R40-41WTS** Ø400 x 407mm H.

**R40-71WTS** Ø400 x 707mm H.