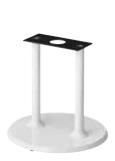

#### **CLOUD R40 Round Stand Base**

Ø400mm compact base

**R40-W44WTS**, with 4 wheels Ø400 x 446mm H.

**R40-W44NKS**, with 4 wheels Ø400 x 446mm H.

**R40-41WTS** Ø400 x 407mm H.

**R40-71WTS** Ø400 x 707mm H.