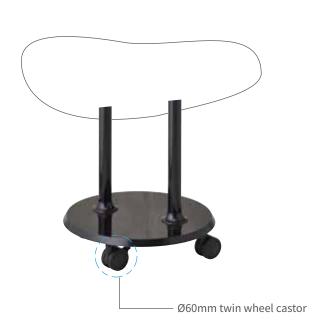

## **CLOUD** SQ30 Square Stand Base

295 x 295mm square compact base

Ø295 x 710mm H.

Ø295 x 408mm H.

Ø400 x 482 / 742mm H.

**SQ30-41NKS** 295 x 295 x 409mm H.

**SQ30-71NKS** 295 x 295 x 709mm H.

**SQ30-2-1NKS**, with 4 wheels 400 x 400 x 483 / 783mm H.

## **CLOUD** SQ40 Square Stand Base

400 x 400mm compact base

**SQ40-41WTS** 400 x 400 x 409mm H.

**SQ40-71WTS** 400 x 400 x 709mm H.

**SQ40-91WTS** 400 x 400 x 909mm H.

SQ40-W44WTS, with 4 wheels 400 x 400 x 418mm H.

**SQ40-41NKS** 400 x 400 x 409mm H.

**SQ40-71NKS** 400 x 400 x 709mm H.

**SQ40-91NKS** 400 x 400 x 909mm H.

SQ40-W44NKS, with 4 wheels 400 x 400 x 418mm H.